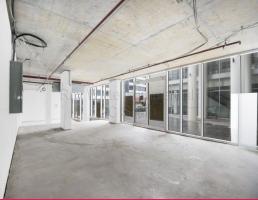

## **Blank Canvas in Central Tweed Heads**

- 125m2 open plan office or retail
- Split level with the opportunity to split into 2
- Secure basement carpark
- Grease trap connected
- Centrally located with close proximity to all amenities, major shopping, transport, beaches etc
- Interstate owner wants this property SOLD
- Forming part of Tweed Ultima building
- Located on the border between NSW and QLD
- Prices at \$399,000 (no GST) for a quick sale