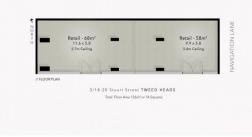

## **Blank Canvas in Central Tweed Heads**

- 125m2 open plan office or retail
- Split level with the opportunity to split into 2
- Secure basement carpark
- Grease trap connected
- Centrally located with close proximity to all amenities, major shopping, transport, beaches etc
- Interstate owner wants this property SOLD
- Forming part of Tweed Ultima building
- Located on the border between NSW and QLD
- Prices at \$399,000 (no GST) for a quick sale