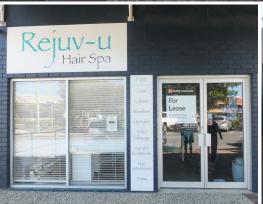

## LEASED BY LJ HOOKER COMMERCIAL

This prime retail premises accommodates an approximate gross leasable area of 95m2.

The shop occupies a corner position within the popular 'Sunshine Square' retail complex, which is located on the corner of Beach and Wharf Streets within the busy Woolgoolga CBD.

The premises is currently fully fitted out as a hairdressing salon but suit a variety of other retail, medical or high profile office uses.

Shop 10 enjoys the following features:

- High profile position
- Prime retail location
- Busy Landmark shopping complex
- Modern fitout
- Feature timber floori