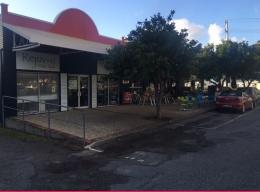

## LEASED BY LJ HOOKER COMMERCIAL

This prime retail premises accommodates an approximate gross leasable area of 95m2.

The shop occupies a corner position within the popular 'Sunshine Square' retail complex, which is located on the corner of Beach and Wharf Streets within the busy Woolgoolga CBD.