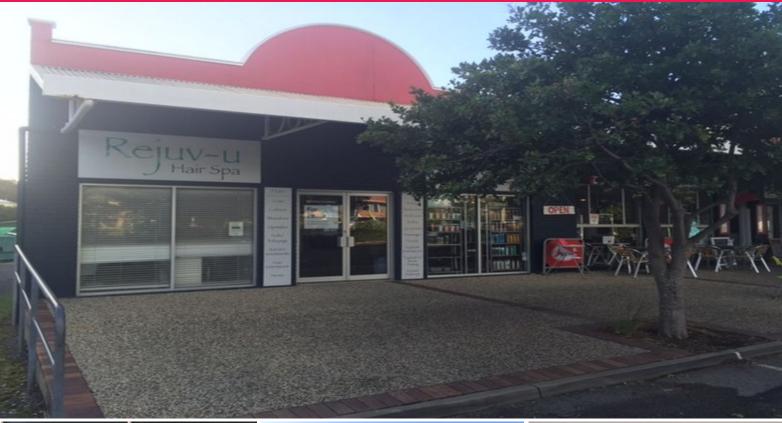

## LEASED BY LJ HOOKER COMMERCIAL

This prime retail premises accommodates an approximate gross leasable area of 95m2.

The shop occupies a corner position within the popular 'Sunshine Square' retail complex, which is located on the corner of Beach and Wharf Streets within the busy Woolgoolga CBD.

The premises is currently fully fitted out as a hairdressing salon but suit a variety of other retail, medical or high profile office uses.

Shop 10 enjoys the following features:

- High profile position
- Prime retail location
- Busy Landmark shopping complex
- Modern fitout
- Feature timber floori