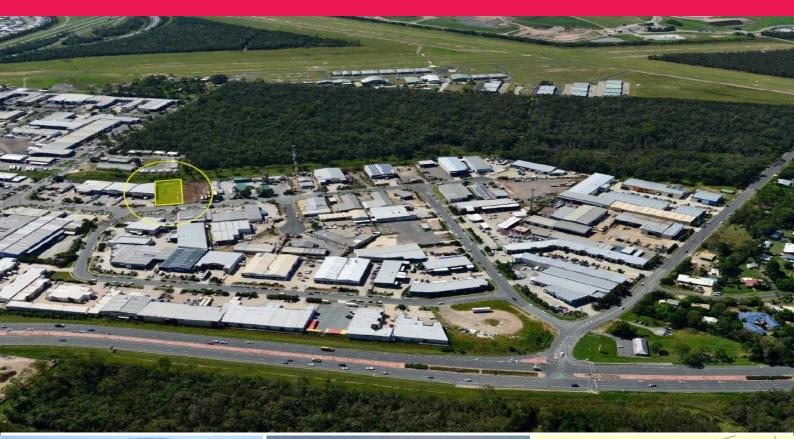

## **Flexible District Industry Zoned Land**

This 2,038m2 freehold Industrial lot is one of the only remaining lots on Corporate Park Estate. With vacancies on the estate at record lows, there has never been a better time for for owner occupiers or developers to build for the coming stock squeeze.

Key features include:

- Flexible District Industry Zoning
- Immediate Bruce Highway access
- Fully serviced flat, level, flood free property
- Crushed rock hardstand
- Security fence
- Ready for use today as transport/storage
- Lot dimensions 30m x 68m (approx.)