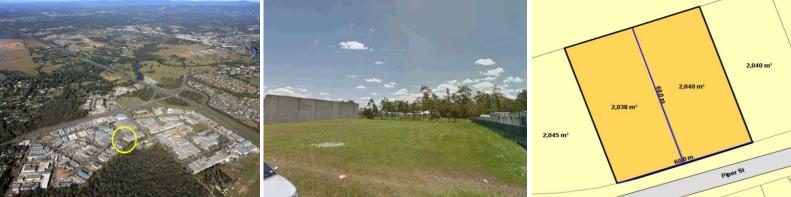

## **Flexible District Industry Zoned Land**

This 2,038m2 freehold Industrial lot is one of the only remaining lots on Corporate Park Estate. With vacancies on the estate at record lows, there has never been a better time for for owner occupiers or developers to build for the coming stock squeeze.

Key features include:

- Flexible District Industry Zoning
- Immediate Bruce Highway access
- Fully serviced flat, level, flood free property
- Crushed rock hardstand
- Security fence
- Ready for use today as transport/storage
- Lot dimensions 30m x 68m (approx.)