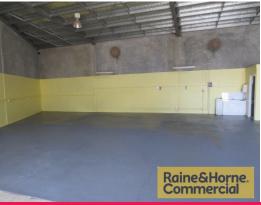

## 214sqm Clear Span Manufacturing Unit

This tilt panel unit is located in the heart of Capalaba's industrial precinct and is ideally suited for manufacturing or warehousing. Features include:

- \* Large clear span warehouse/workshop
- \* Three phase power
- \* Container height roller door
- \* Own amenities kitchenette and toilet
- \* Easy parking within complex
- \* Quiet location
- \* Pricing excludes GST

For further information and to arrange an inspection please contact Exclusive Agent, Colin Tucker. Please Quote Property Id: 4678900

Industrial FOR LEASE

214sqm

Raine&Horne. Commercial