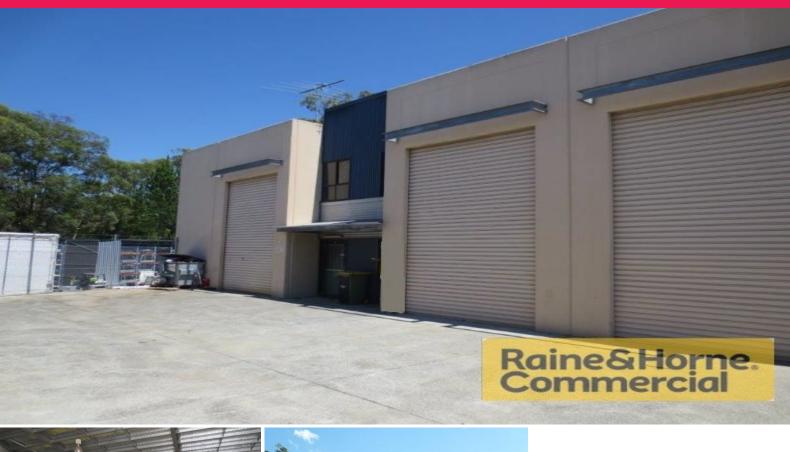

## 214sqm Clear Span Manufacturing Unit

This tilt panel unit is located in the heart of Capalaba's industrial precinct and is ideally suited for manufacturing or warehousing. Features include:

- \* Large clear span warehouse/workshop
- \* Three phase power
- \* Container height roller door
- \* Own amenities kitchenette and toilet
- \* Easy parking within complex
- \* Quiet location
- \* Pricing excludes GST

For further information and to arrange an inspection please contact Exclusive Agent, Colin Tucker. Please Quote Property Id: 4678900

Industrial FOR LEASE

214sqm

Raine&Horne. Commercial