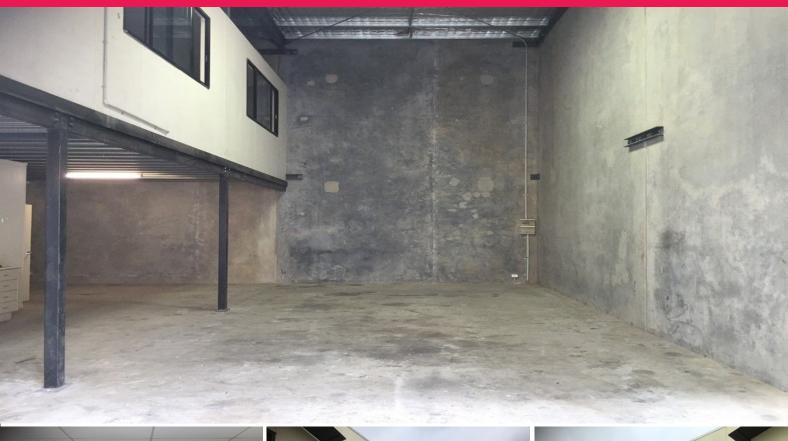

## 194m2\* Warehouse

- \* 194m2\* concrete tilt panel warehouse unit
- \* Incl. 127m2\* of ground floor warehouse area with 6.5m\* high ceiling
- \* Incl. 67m2\* of mezzanine air conditioned carpeted office / showroom area
- \* Office area has blinds on front windows and lots of natural light
- \* Disabled sized toilet with a shower connected to hot water
- \* Kitchenette under the mezzanine office area
- \* One large motorised roller door and high bay lighting in warehouse
- \* 3 phase power to the sub-board in warehouse area
- \* Fully fenced unit complex with a code access motorised sliding gate
- \* Situated very close to the M1 Motorway via exit 30
- \* Very clean throughout and vacant now
- \* Available to purchase or lease
- \* Call local agent now