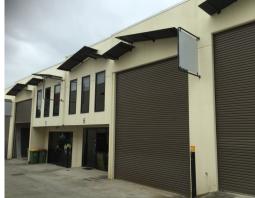

## Ray White.

6/5 Cairns Street, Loganholme QLD 4129

## 194m2\* Warehouse

- \* 194m2\* concrete tilt panel warehouse unit
- \* Incl. 127m2\* of ground floor warehouse area with 6.5m\* high ceiling
- \* Incl. 67m2\* of mezzanine air conditioned carpeted office / showroom area
- \* Office area has blinds on front windows and lots of natural light
- \* Disabled sized toilet with a shower connected to hot water
- \* Kitchenette under the mezzanine office area
- \* One large motorised roller door and high bay lighting in warehouse
- \* 3 phase power to the sub-board in warehouse area
- \* Fully fenced unit complex with a code access motorised sliding gate
- \* Situated very close to the M1 Motorway via exit 30
- \* Very clean throughout and vacant now
- \* Available to purchase or lease
- \* Call local agent now