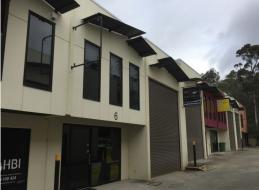

## Ray White.

6/5 Cairns Street, Loganholme QLD 4129

## 194m2\* Warehouse

- \* 194m2\* concrete tilt panel warehouse unit
- \* Incl. 127m2\* of ground floor warehouse area with 6.5m\* high ceiling
- \* Incl. 67m2\* of mezzanine air conditioned carpeted office / showroom area
- \* Office area has blinds on front windows and lots of natural light
- \* Disabled sized toilet with a shower connected to hot water
- \* Kitchenette under the mezzanine office area
- \* One large motorised roller door and high bay lighting in warehouse
- \* 3 phase power to the sub-board in warehouse area
- \* Fully fenced unit complex with a code access motorised sliding gate
- \* Situated very close to the M1 Motorway via exit 30
- \* Very clean throughout and vacant now
- \* Available to purchase or lease
- \* Call local agent now