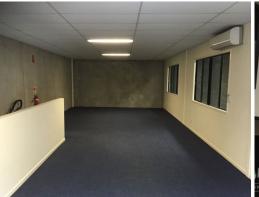

## 194m2\* Warehouse

- \* 194m2\* concrete tilt panel warehouse unit
- \* Incl. 127m2\* of ground floor warehouse area with 6.5m\* high ceiling
- \* Incl. 67m2\* of mezzanine air conditioned carpeted office / showroom area
- \* Office area has blinds on front windows and lots of natural light
- \* Disabled sized toilet with a shower connected to hot water
- \* Kitchenette under the mezzanine office area
- \* One large motorised roller door and high bay lighting in warehouse
- \* 3 phase power to the sub-board in warehouse area
- \* Fully fenced unit complex with a code access motorised sliding gate
- \* Situated very close to the M1 Motorway via exit 30
- \* Very clean throughout and vacant now
- \* Available to purchase or lease
- \* Call local agent now