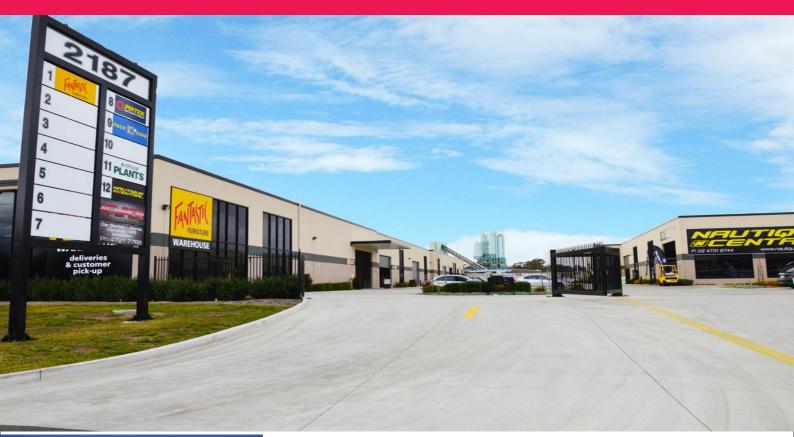

## 7/2187 Castlereagh Road, Penrith NSW 2750

## INDUSTRIAL UNIT WITH GREAT EXPOSURE TO MAIN ROAD

\* 302sqm Industrial unit

- \* Includes amenity and kitchenette
- \* Excellent signage opportunities
- \* High bay lighting
- \* Slip lane access directly off Castlereagh Road
- \* High internal clearance approx. 7 metres
- \* Automatic roller shutter
- \* Within close proximity to M4 Motorway and Penrith CBD
- \* Available 1 October 2016

Inspections by appointment only All prices quoted exclude GST

Industrial FOR LEASE

302sqm

Simonne Rojas 0417 228 506 srojas@rhcomm.com.au Keiran McGarity 0417 228 504 keiran.mcgarity@rhc.com.au