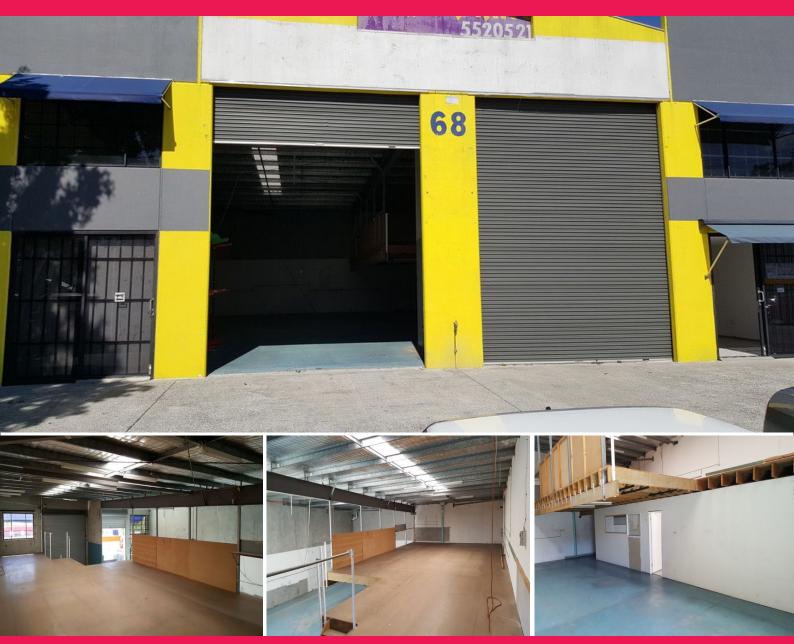

3&4/68 Kortum Drive, Burleigh Heads QLD 4220

## SPACIOUS FACTORY - PERFECT FOR STORAGE AND BUSINESS HQ

This 280 m2 factory includes 60 m2 of air conditioned office mezzanine. The factory has high ceilings, double roller door access and an abundance of natural light. The space has been well thought out and storage above the mezzanine is easily accessible by stair or forklift access through the second roller door. Prominently located on Kortum Drive provides easy highway access

This space is perfect for a business looking to store and run their operations from the south of the Gold Coast

Contact Dave for further details

Showrooms/bulky Goods FOR LEASE

280sqm