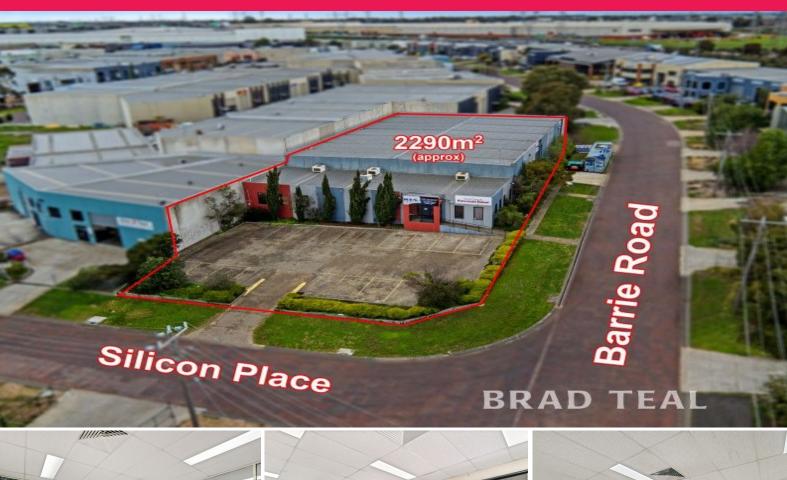

2 Silicon Place, Tullamarine VIC 3043

## **Premium Warehouse Complex On Prominent Corner**

Occupying a prominent corner within a well-established industrial zone, this premium office and warehouse complex delivers high exposure, with subdivision potential for additional warehouse or factories, (STCA). The premises includes a flexible office space of 560m2 and factory warehouse measuring 868m2. The existing buildings comprises both private and open workstations, board, server and meeting rooms plus reception area whilst the latter incorporates heavy duty workshops and copious mezzanine level stores with staff amenities available in both zones and abundant parking. Technological advantages include NBN and Fibernet fibre optic communication plus surveillance system whilst site access benefits incorporate dual warehouse 4m wide rollerdoors of 4.2m and 4.8m heights; a remote weight scale pit floor, exclusive (non-share) parking for 19 vehicles and with Silicon Place being circular, drive-around entry/exit of the site. Additionally, fast access to the CBD, airports and Essendon Fields via Calder/Tullamarine Freeways as well as close proximity to Westfield Shopping Centre assures everything is within easy reach. The property will be sold with vacant possession, sati