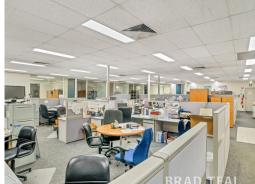

## **Premium Warehouse Complex On Prominent Corner**

Occupying a prominent corner within a well-established industrial zone, this premium office and warehouse complex delivers high exposure, with subdivision potential for additional warehouse or factories, (STCA). The premises includes a flexible office space of 560m2 and factory warehouse measuring 868m2. The existing buildings comprises both private and open workstations, board, server and meeting rooms plus reception area whilst the latter incorporates heavy duty workshops and copious mezzanine level stores with staff amenities available in both zones and abundant parking. Technological advantages include NBN and Fibernet fibre optic communication plus surveillance system whilst site access benefits incorporate dual warehouse 4m wide rollerdoors of 4.2m and 4.8m heights; a remote weight scale pit floor, exclusive (non-share) parking for 19 vehicles and with Silicon Place being circular, drive-around entry/exit of the site. Additionally, fast access to the CBD, airports and Essendon Fields via Calder/Tullamarine Freeways as well as close proximity to Westfield Shopping Centre assures everything is within easy reach. The property will be sold with vacant possession, sati