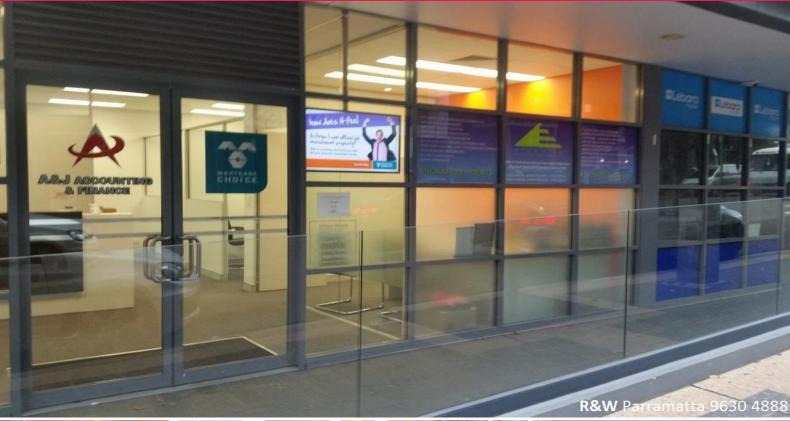

## **MODERN OFFICE SPACE**

- 30-50sqm (approx.) including common areas
- Consists of one two rooms
- Includes desk & chairs
- Common kitchenette & bathroom facilities
- Storage area
- Ground floor entrance suit a variety of professional uses
- Shared office environment with common reception/waiting area
- Ducted air conditioning electricity and water are inclusive in the rental
- A short walk to Harris Park & Parramatta train station, Westfield shops, cafes and bus stops