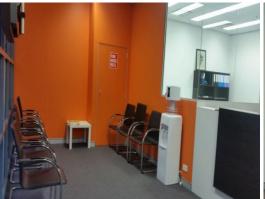

## **MODERN OFFICE SPACE**

- 30-50sqm (approx.) including common areas
- Consists of one two rooms
- Includes desk & chairs
- Common kitchenette & bathroom facilities
- Storage area
- Ground floor entrance suit a variety of professional uses
- Shared office environment with common reception/waiting area
- Ducted air conditioning electricity and water are inclusive in the rental
- A short walk to Harris Park & Parramatta train station, Westfield shops, cafes and bus stops