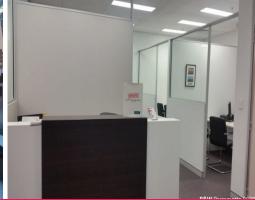

## **MODERN OFFICE SPACE**

- 30-50sqm (approx.) including common areas
- Consists of one two rooms
- Includes desk & chairs
- Common kitchenette & bathroom facilities
- Storage area
- Ground floor entrance suit a variety of professional uses
- Shared office environment with common reception/waiting area
- Ducted air conditioning electricity and water are inclusive in the rental
- A short walk to Harris Park & Parramatta train station, Westfield shops, cafes and bus stops