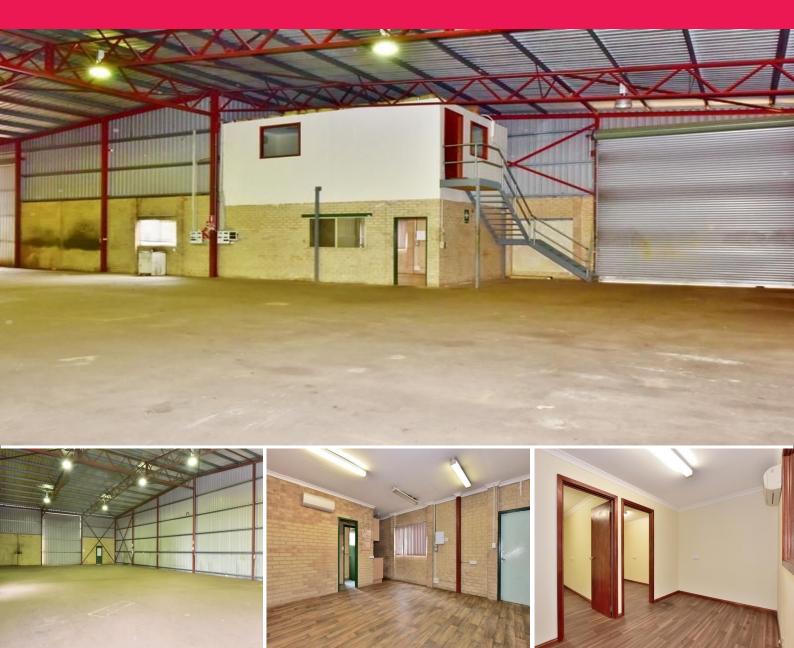

## **GREAT ACCESS WITH HIGH TRUSS**

Versatile property here in which the building can be split into two or used as a whole. Great roller door access with a total of three large access doors, two being slider doors and one roller door. With all doors approximately 4.6 metres wide and all over approximately 4.8 metres in height.

There is also a yard area on each side of the building.

With a total combined floor space of approximately 506 square metres of building, including an office area. All is waiting for your business to move into today.