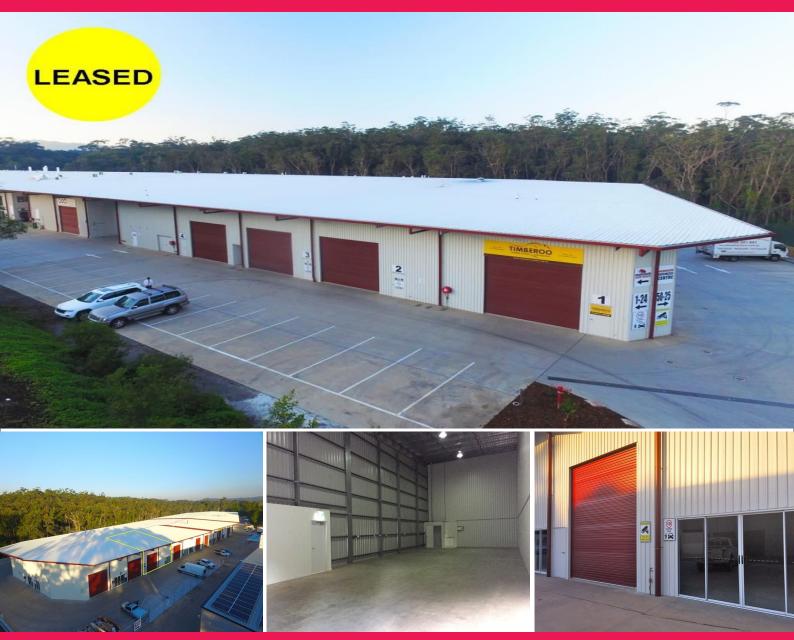

## Warehousing on the Bruce Highway Forest Glen

New, stylish and easy accessible warehousing via the Bruce Highway in close proximity to the BP service station, news agency and Cafes. Ideal for Currier businesses, transport or freight companies.

- Floor area: 215 sqm approx
- 6m High roller door
- Front Sliding door access
- Toilet facilities
- Kitchenette
- Insulated 8m High Ceiling
- Easy access via the Bruce Hwy

For further information

Industrial FOR LEASE