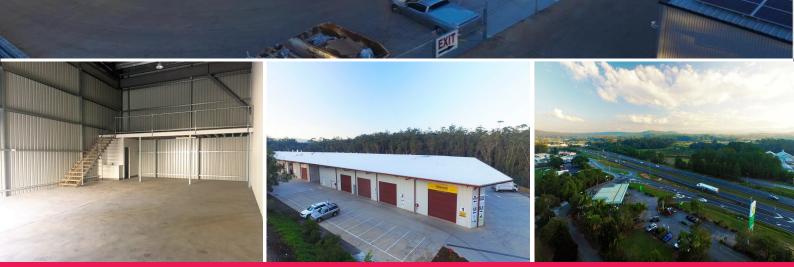

#### Warehousing on the Bruce Highway Forest Glen

New, stylish and easy accessible warehousing via the Bruce Highway in close proximity to the BP Service Station, news agency and Cafes. Ideal for Currier businesses, transport or freight companies.

- Total NLA: 164 sqm approx
- Floor area: 139 sqm approx
- Mezzanine area: 25 sqm approx
- 6m high roller door
- Front Sliding door access
- Kitchenette & toilet facilities
- Insulated 8m high Ceiling
- Easy access via the Bruce Hwy