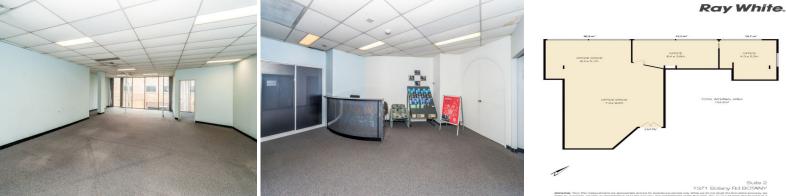

- An open plan office 92.8sqm approx

- Two separate offices 22sqm & 19.7sqm approx
- Amenities & lunchroom, air-conditioning
- Security Parking available

Offices FOR LEASE

134sqm