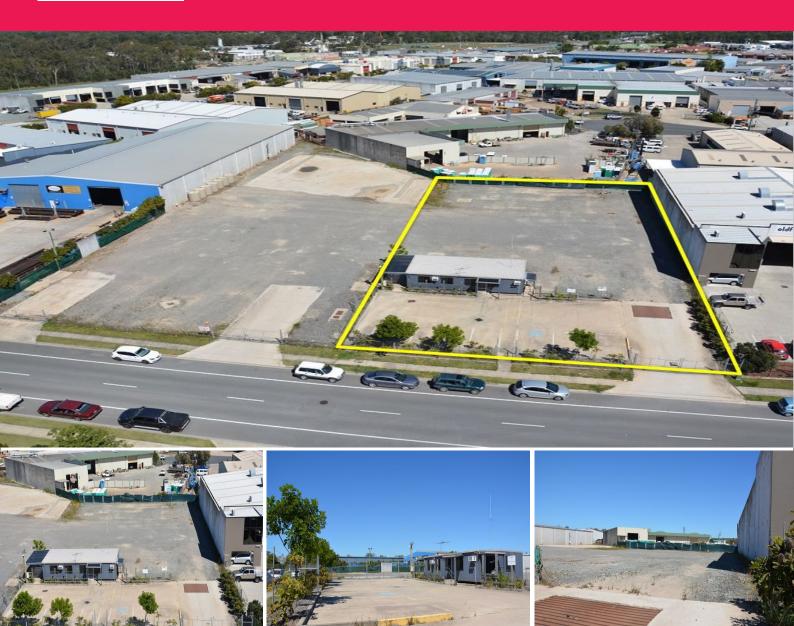

## 12 Skyreach Street, Caboolture QLD 4510

## One of The Last Remaining Available Vacant Lots - Corporate Park Estate

- 2,184m2 site with demountable site office (40 m2 approx) with kitchenette, air-conditioning and power/data provisions
- General Industry Zoning with immediate M1 access
- Fully serviced and fully secured level site
- Compacted road base suitable for truck movement
- Flood free site
- Highly suited for transport/logistics, waste management, landscaping
- yard or storage uses
- Ideal for future development

Positioned with the heart of Corporate Park Estate, opportunities like this do not come often! One of the last re

Land FOR SALE

Chris Massie 0412490840 chris.massie@raywhite.com