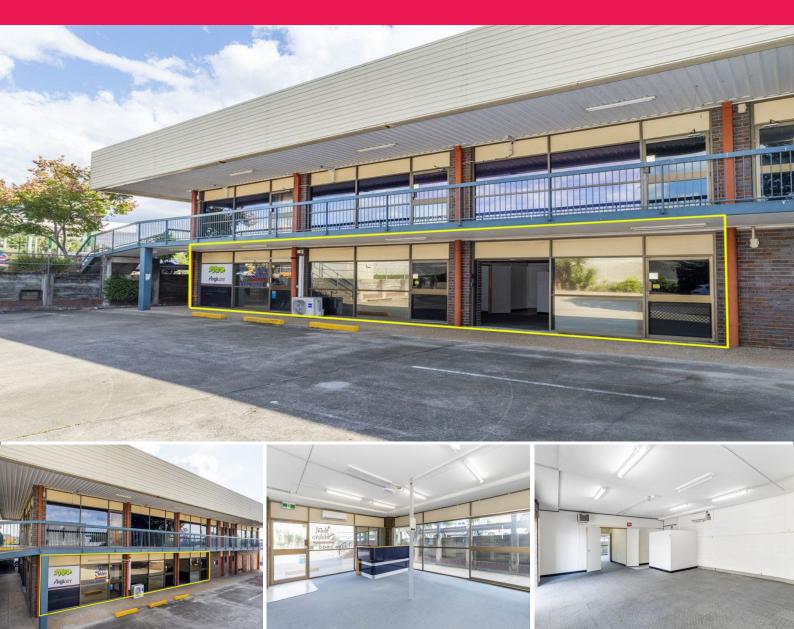

## **Tenanted Investment - Spacious Ground Floor for Sale**

- \* Ground floor office/retail space
- \* Roller door access
- \* 157m2\* total floor area
- \* Currently rented at \$22,000 + GST per annum
- \* Lease ending 31/07/2021 ready for owner occupier to move in! \* Spacious reception area
- \* 2 large open plan areas possibility to subdivide tenancy
- \* Separate office & boardroom
- \* nbn ready
- \* Air conditioning, multiple phone & data points
- \* Private amenities & kitchenette
- \* 3 allocated car parking spaces
- \* Zoned Mixed Use
- \* Security patrols each

Offices FOR SALE

157sqm

Jacob Griffin 0423 819 796 j.griffin@rwsp.net