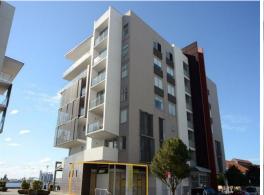

## **Retail Exposure**

Building Area: 51.2m2 (approx)

Situated facing Honeysuckle Drive adjoining Subway and alongside The Hogsbreath Cafe in the waterfront restaurant precinct this retail shop or office is in the thick of the action. It features;