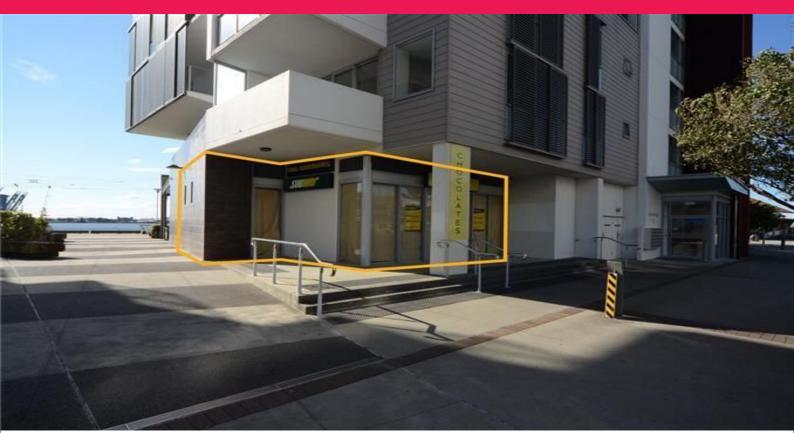

## **Retail Exposure**

Building Area: 51.2m2 (approx)

Situated facing Honeysuckle Drive adjoining Subway and alongside The Hogsbreath Cafe in the waterfront restaurant precinct this retail shop or office is in the thick of the action. It features;

Full glass frontage/entrance
Ducted air-conditioning
(1) Secure underground car park
Internal access to car park and amenities
Large patio entrance with disabled access

This is a high profile flexible suite amongst other high profile traders on the ground floor of a modern apartmen