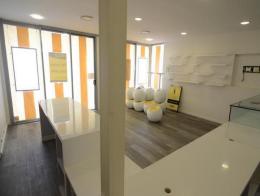

## **Retail Exposure**

Building Area: 51.2m2 (approx)

Situated facing Honeysuckle Drive adjoining Subway and alongside The Hogsbreath Cafe in the waterfront restaurant precinct this retail shop or office is in the thick of the action. It features;

Full glass frontage/entrance
Ducted air-conditioning
(1) Secure underground car park
Internal access to car park and amenities
Large patio entrance with disabled access

This is a high profile flexible suite amongst other high profile traders on the ground floor of a modern apartmen