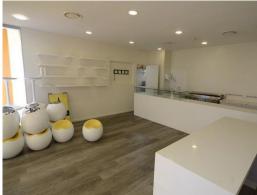

## **Retail Exposure**

Building Area: 51.2m2 (approx)

Situated facing Honeysuckle Drive adjoining Subway and alongside The Hogsbreath Cafe in the waterfront restaurant precinct this retail shop or office is in the thick of the action. It features;

Full glass frontage/entrance
Ducted air-conditioning
(1) Secure underground car park
Internal access to car park and amenities
Large patio entrance with disabled access

This is a high profile flexible suite amongst other high profile traders on the ground floor of a modern apartmen