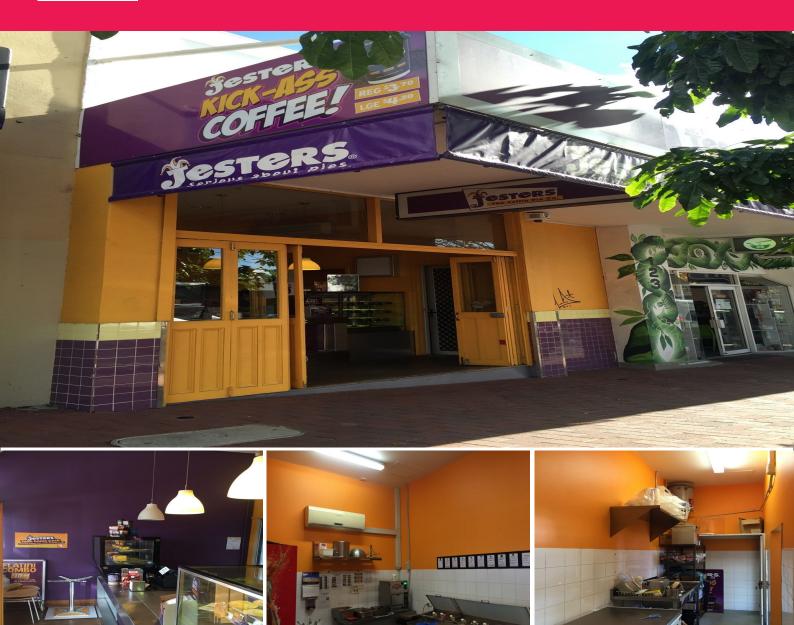

## 127 Rokeby Road, Subiaco WA 6008

## Retail shop with excellent exposure for lease in Subiaco

Ray White Commercial (WA) is pleased to present this retail shop for lease in the busy retail strip in Subiaco.

The subject property is in a series of front facing retail stops located on the corner of Barker Road and Rokeby Road in Subiaco.

Features include

- 37sqm retail/shop
- Good passing traffic
- Security system
- Good street parking

For further information, or inspection arrangement please contact;

E: stephen.harrison@ray

Retail FOR LEASE