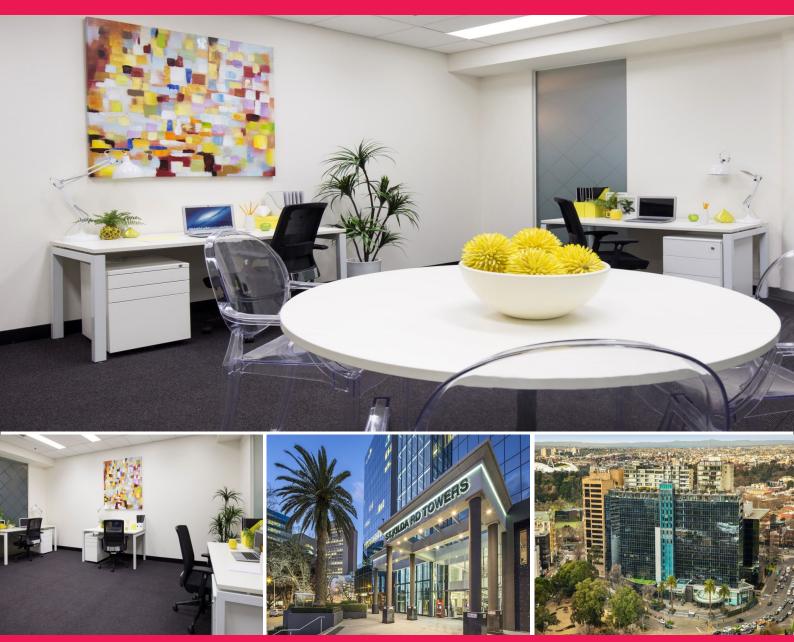

## PREMIUM LEVEL 14 LEASING OPPORTUNITY FOR 5-6 PEOPLE

Ready to upgrade? This could be your perfect opportunity!

There wouldn't be too many people who drive past St Kilda Rd Towers that aren't impressed by the sheer beauty and size of this distinctive complex. St Kilda Rd Towers is an iconic Melbourne landmark that reflects style and elegance with all you need under the one roof.

We currently have a premium level 14 leasing opportunity for any savvy business owner looking for an open plan office perfect for 5-6 people with one executive office / meeting room.

- Squires Loft Restaurant and Bar