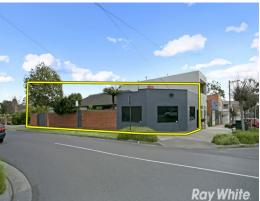

- Total land size 376m2 approx.
- Total building area including garage and retail area 160m2 approx.
- Including Shop/Office of 55m2 approx.
- Separate modern two bedroom residence with front and back yards
- Heating/cooling & security system
- Undercover parking in