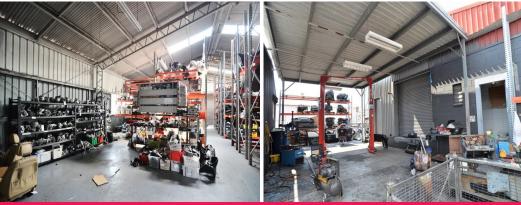

## All Reasonable Offers Considered - Best Value Freestanding Property In Slacks Cr

Previously used as second hand car parts yard
All stock and equipment can be included in the sale
Situated on 1,222sqm\* of industrial land, not flood affected
Two warehouses offering a combined floor area of 370sqm\*
250sqm\* Warehouse with 20sqm\* office
120sqm\* Warehouse located at the rear of the property
60sqm\* Awning over the onsite wash bay
Full drive around access
Ability to be turned into 2 separate tenancies
Secure site with security fencing all round
Lockable concrete hardstand areas
Amenities and onsite sh

Industrial FOR SALE

370sqm