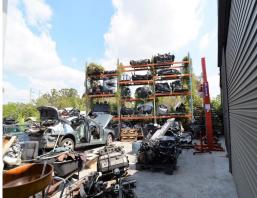

## All Reasonable Offers Considered - Best Value Freestanding Property In Slacks Cr

Previously used as second hand car parts yard
All stock and equipment can be included in the sale
Situated on 1,222sqm\* of industrial land, not flood affected
Two warehouses offering a combined floor area of 370sqm\*
250sqm\* Warehouse with 20sqm\* office
120sqm\* Warehouse located at the rear of the property
60sqm\* Awning over the onsite wash bay
Full drive around access
Ability to be turned into 2 separate tenancies
Secure site with security fencing all round
Lockable concrete hardstand areas
Amenities and onsite sh

Industrial FOR SALE

370sqm