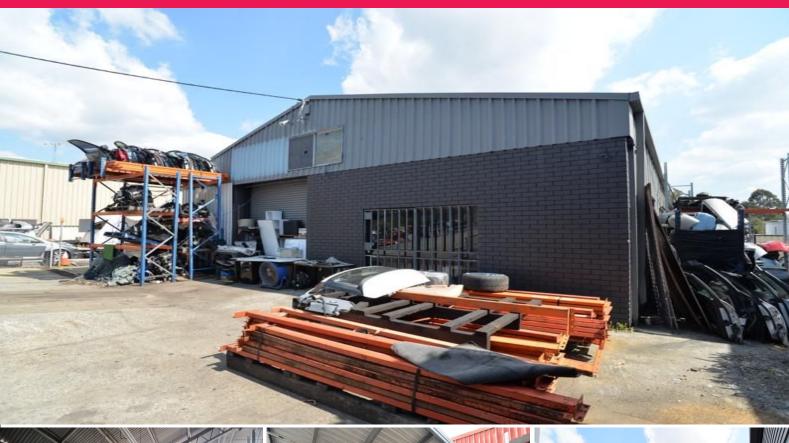

## All Reasonable Offers Considered - Best Value Freestanding Property In Slacks Cr

Previously used as second hand car parts yard
All stock and equipment can be included in the sale
Situated on 1,222sqm\* of industrial land, not flood affected
Two warehouses offering a combined floor area of 370sqm\*
250sqm\* Warehouse with 20sqm\* office
120sqm\* Warehouse located at the rear of the property
60sqm\* Awning over the onsite wash bay
Full drive around access
Ability to be turned into 2 separate tenancies
Secure site with security fencing all round
Lockable concrete hardstand areas
Amenities and onsite sh

Industrial FOR SALE

370sqm