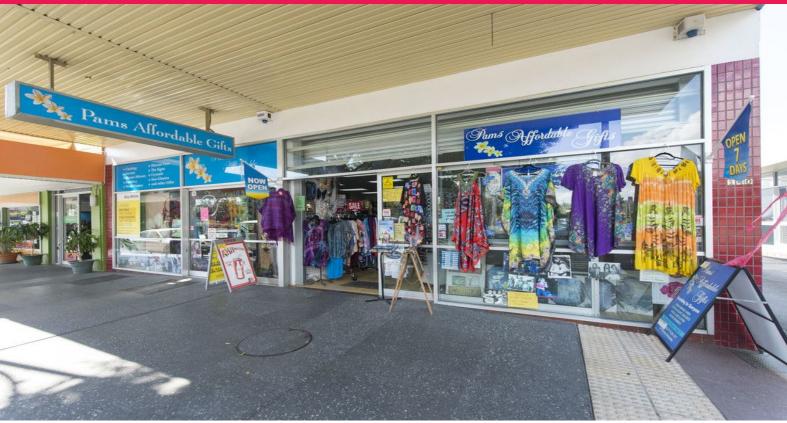

### Retail or food outlet potential, Sutton Street location

Located in the increasingly popular tourist precinct of Redcliffe at the former Coles car park end of Sutton Street this versatile shop space with a 10 metre frontage can accommodate a wide range of retail or food based applications. Comprising a large open internal space of around 160m? with the added bonus of a big coolroom and provision for a rear kitchen the potential as a cafe, restaurant, coffee shop or a just a retail store is enormous.

• Approximately 160m? of internal space

• Great signage exposure • Large glass front • Air conditioning

For your inspection of

Retail

FOR LEASE

160sqm