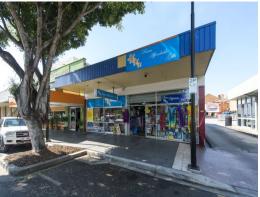

### Retail or food outlet potential, Sutton Street location

Located in the increasingly popular tourist precinct of Redcliffe at the former Coles car park end of Sutton Street this versatile shop space with a 10 metre frontage can accommodate a wide range of retail or food based applications. Comprising a large open internal space of around 160m? with the added bonus of a big coolroom and provision for a rear kitchen the potential as a cafe, restaurant, coffee shop or a just a retail store is enormous.

• Approximately 160m? of internal space

• Great signage exposure • Large glass front • Air conditioning

For your inspection of

Retail

FOR LEASE

160sqm