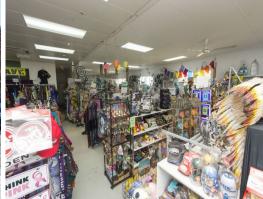

### Retail or food outlet potential, Sutton Street location

Located in the increasingly popular tourist precinct of Redcliffe at the former Coles car park end of Sutton Street this versatile shop space with a 10 metre frontage can accommodate a wide range of retail or food based applications. Comprising a large open internal space of around 160m? with the added bonus of a big coolroom and provision for a rear kitchen the potential as a cafe, restaurant, coffee shop or a just a retail store is enormous.

• Approximately 160m? of internal space

• Great signage exposure • Large glass front • Air conditioning

For your inspection of

Retail

FOR LEASE

160sqm