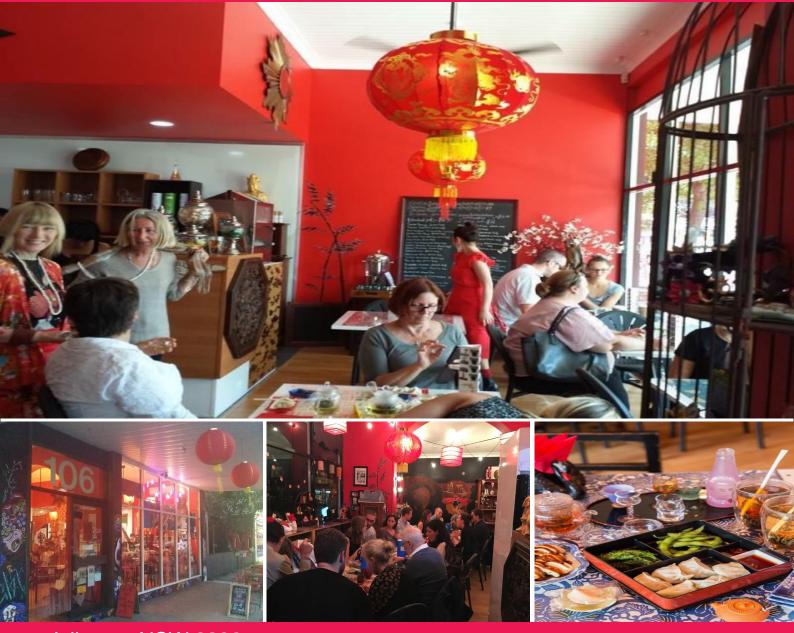

## Trendy cafe in inner city Islington

Phone enquiries - please quote property ID 17089

Madame Mo's is a hip arty cafe with a 7 day liquor licence located on Maitland Rd in Islington, Newcastle NSW.

This unique space used to be an art gallery so has big windows and outdoor seating. Very hip vibe that atracts all sorts of customers wanting a Sydney/Melbourne type feel.

Cafe culture is huge in inner city Newcastle and this location can cater to any menu. Currently serving coffee and a variety of over 40 international teas, Madame Mo's has gained a great reputation and following on instagram. Because this cafe is unique it attracts customers from far and wide of all age groups. Madame Mo's also has live music events and has a 7 day liquor licence Food/hospitality FOR SALE