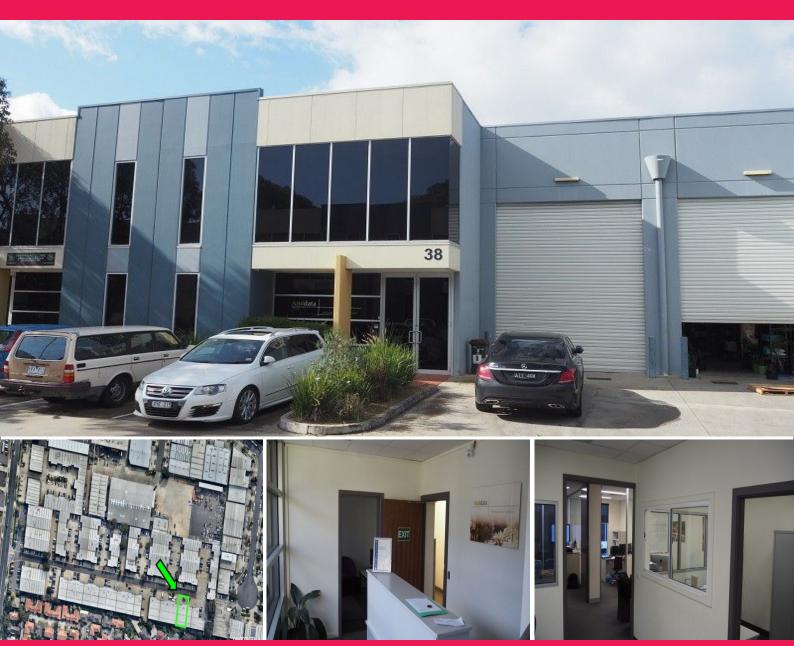

## 38/148 Chesterville Road, Cheltenham VIC 3192

## LOOK NO FURTHER!

Located in Cheltenham's busiest business park, this unit will impress. Quality built glass partitioned offices, ducted heating and cooling, tiled reception area and a container height, motorised RSD, you need look no further.

All of this is easily accessible from Warrigal Road, South Road or Nepean Highway.

Property Features:

- + Motorised RSD
- + Tiled reception area
- + Ducted heating/cooling
- + Kitchenette
- + 4 Glass partitioned o

Industrial FOR LEASE

264sqm

Matthew French 0432 582 669 matthew@richardsonfrench.com.au