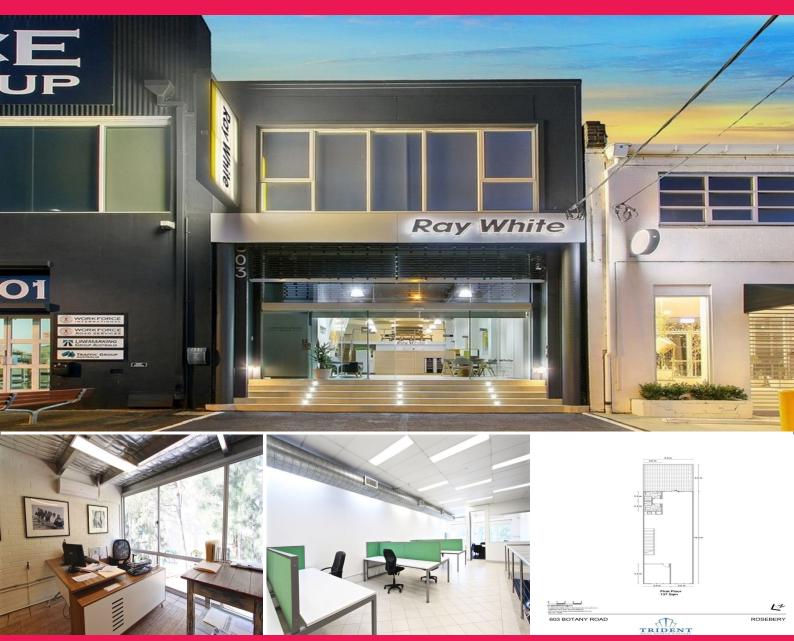

## Level 1/603 Botany Road, Rosebery NSW 2018

## **IDEAL OFFICE OR SHOWROOM SPACE**

First Floor 603 Botany Road, Rosebery is a 137sqm commercial space ideal

for offices, creative and retailing. The air-conditioned property overlooks lively Botany Road, and boasts floor to ceiling glass windows, flooded with great natural light that permeates through the entire space. The premises is located between the retail cluster consisting of Ron Bennett, Ray White and Industrie Clothing.

The property benefits from one designated car space in addition to ample side-street parking. Green Square train station is a short 6 min walk away, commuting to work has never been easier.

Features include: