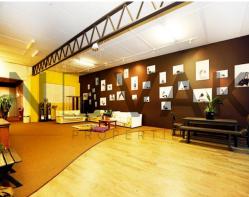

## FLEXIBLE COMMERCIAL SPACE | CHOOSE FROM 16-200 SQM

SEE IT TODAY, TONIGHT, TOMORROW, ANYTIME YOU LIKE? CALL US, WE NEVER SLEEP:)

- | Office | Medical | Fitness
- | Flexible fit out | 16-200sqm
- | Great location | Nearby shops & public transportation
- | Shared amenities | Kitchen, shower & waiting room
- | 4 private consulting rooms | Each room 16-22sqm
- | 1 large consulting room | 91sqm
- | Option to create one large open floor plan | All walls can be removed
- | Parking available | By negotiation