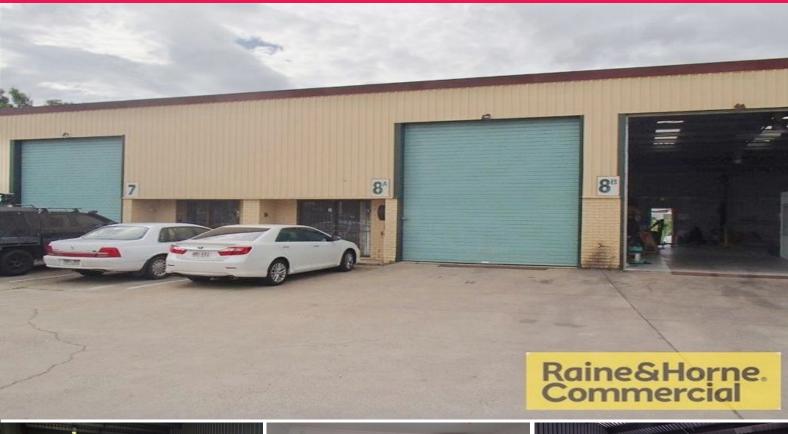

## Raine&Horne. Commercial

8a/25 Michlin Street, Moorooka QLD 4105

## **Small Industrial Unit in Popular Moorooka Complex**

- \* 118sgm metal clad unit in the heart of Moorooka
- \* 106sqm of clearspan warehouse with good internal height
- \* Access via a single container height roller door
- \* 12sqm of well presented air-conditioned office space
- \* Complex has easy truck access & on-site manoeuvrability
- \* Ample on-site car parking available
- \* Great location just off busy Ipswich Road and close to Major Arterials
- \* Available now