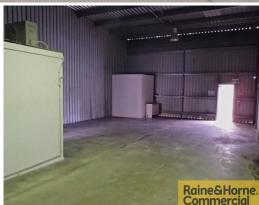

## **Small Industrial Unit in Popular Moorooka Complex**

- \* 118sgm metal clad unit in the heart of Moorooka
- \* 106sqm of clearspan warehouse with good internal height
- \* Access via a single container height roller door
- \* 12sqm of well presented air-conditioned office space
- \* Complex has easy truck access & on-site manoeuvrability
- \* Ample on-site car parking available
- \* Great location just off busy Ipswich Road and close to Major Arterials
- \* Available now