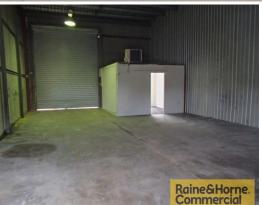

## **Small Industrial Unit in Popular Moorooka Complex**

- \* 118sgm metal clad unit in the heart of Moorooka
- \* 106sqm of clearspan warehouse with good internal height
- \* Access via a single container height roller door
- \* 12sqm of well presented air-conditioned office space
- \* Complex has easy truck access & on-site manoeuvrability
- \* Ample on-site car parking available
- \* Great location just off busy Ipswich Road and close to Major Arterials
- \* Available now