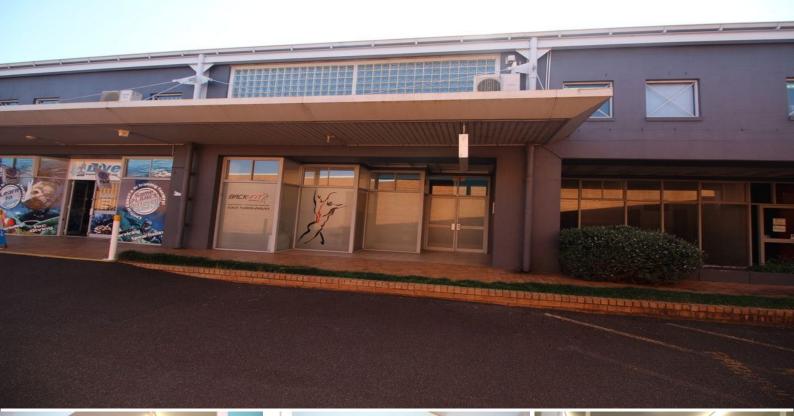

## Highly Desired Commercial Opportunity within ERINA CBD - \$685,000 + GST

Offered for sale as a vacant possession opportunity is this perfectly located property within the popular Erina Business hub. Excellent address for commercial and destination retail business ventures. Totaling 347m2 the property offers glazed shop front entry, on site parking and Direct Highway signage via an approved pole sign, giving your business tremendous exposure.

Dual vehicle access from Central Coast Highway and Karalta Lane in addition to rear access to the unit to make your stock movements as simple as possible.

Ideally positioned near the new Service NS centre, new Element building, Harvey Norman and just a couple of minutes from Erina Fair. If you require a quality commercial property to achieve the best for y