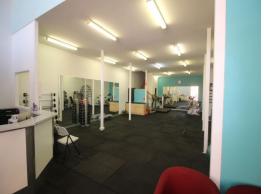

## Highly Desired Commercial Opportunity within ERINA CBD - \$685,000 + GST

Offered for sale as a vacant possession opportunity is this perfectly located property within the popular Erina Business hub. Excellent address for commercial and destination retail business ventures. Totaling 347m2 the property offers glazed shop front entry, on site parking and Direct Highway signage via an approved pole sign, giving your business tremendous exposure.