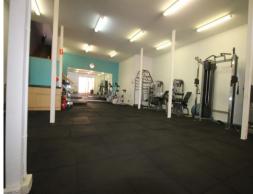

## Highly Desired Commercial Opportunity within ERINA CBD - \$685,000 + GST

Offered for sale as a vacant possession opportunity is this perfectly located property within the popular Erina Business hub. Excellent address for commercial and destination retail business ventures. Totaling 347m2 the property offers glazed shop front entry, on site parking and Direct Highway signage via an approved pole sign, giving your business tremendous exposure.