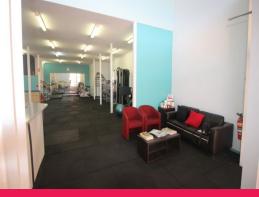

## Highly Desired Commercial Opportunity within ERINA CBD - \$685,000 + GST

Offered for sale as a vacant possession opportunity is this perfectly located property within the popular Erina Business hub. Excellent address for commercial and destination retail business ventures. Totaling 347m2 the property offers glazed shop front entry, on site parking and Direct Highway signage via an approved pole sign, giving your business tremendous exposure.