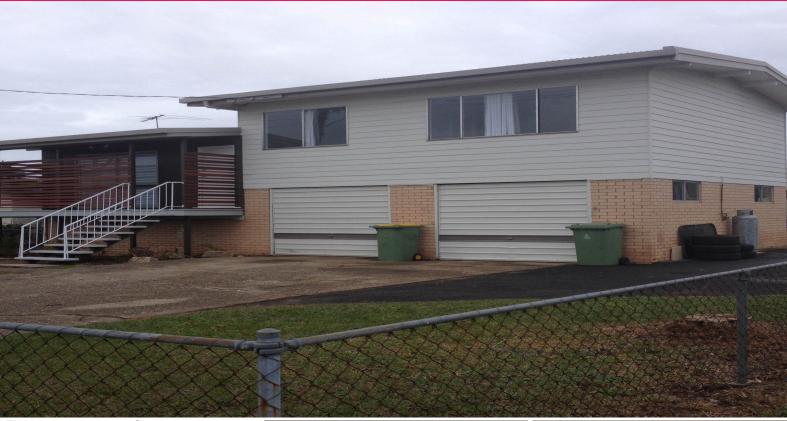

## PROFESSIONAL OFFICE SPACE IN LAWNTON

- 3 rooms suitable for offices
- Recently refurbished throughout
- Large kitchen area
- Bathroom/toilet
- Zoned Suburban Neighbourhood
- Exposure to Gympie Road
- Easy access to Gympie Road
- Close to Bowls Club, Showgrounds and Sporting Fields
- Close to Lawnton Railway Station
- Close proximity to Kensington Village Shopping Centre
- Close to bulky goods warehouse

Offices

FOR SALE

87sqm