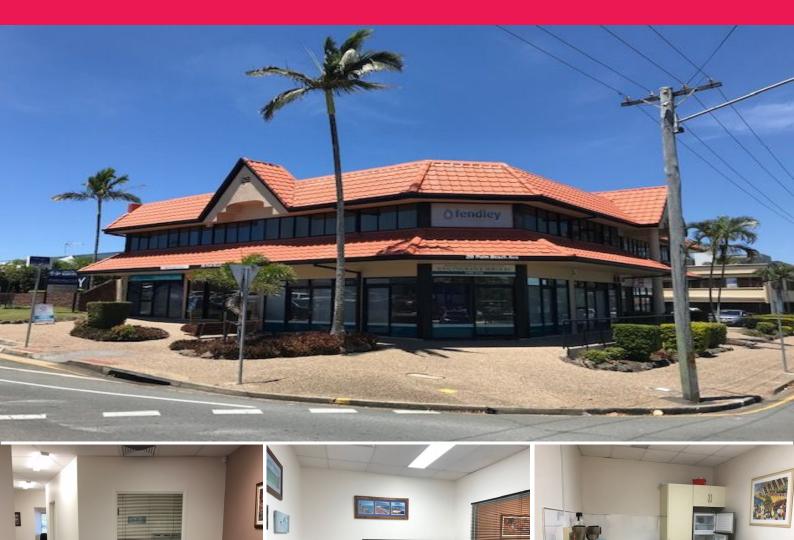

## Suite 4/28 Palm Beach Avenue, Palm Beach QLD 4221

## Affordable Office in a Great Location

This  $51m2^*$  office space in the heart of Palm Beach comes fully fitted out, furnished and ready for business.

- 51m2\* first floor office
- Glass door entry
- Reception area
- Two executive offices
- Staff lunch room and kitchen
- Air conditioned
- NBN broadband access
- Well presented security building
- Recently refurbished amenities
- Available now

Offices FOR LEASE

51sqm