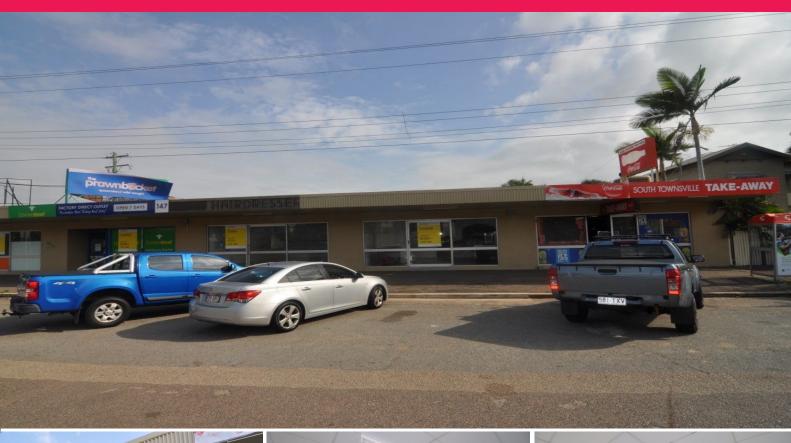

## 4/147 Boundary Street, South Townsville QLD 4810

## **Cheap Strata Unit Close to Port & CBD**

This 70 square metre tenancy with an open plan layout would suit a variety of food, retail or professional office users. Located along the main access to Townsville Port & Industry and close proximity to Townsville's future Super Stadium.

This highly exposed strata retail/office unit offers rear parking and is ideal for an owner occupier looking to invest at a an affordable price.

Area: 70m2 Zoned: Mixed Use Rental Status: Vacant

Sale Price From \$165,000 plus GST