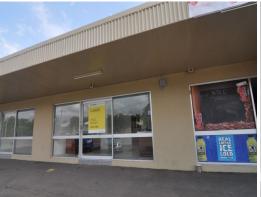

## 4/147 Boundary Street, South Townsville QLD 4810

## **Cheap Strata Unit Close to Port & CBD**

This 70 square metre tenancy with an open plan layout would suit a variety of food, retail or professional office users. Located along the main access to Townsville Port & Industry and close proximity to Townsville's future Super Stadium.

This highly exposed strata retail/office unit offers rear parking and is ideal for an owner occupier looking to invest at a an affordable price.

Area: 70m2 Zoned: Mixed Use Rental Status: Vacant

Sale Price From \$165,000 plus GST