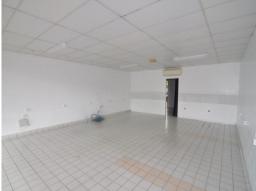

## **Cheap Strata Unit Close to Port & CBD**

This 70 square metre tenancy with an open plan layout would suit a variety of food, retail or professional office users. Located along the main access to Townsville Port & Industry and close proximity to Townsville's future Super Stadium.

This highly exposed strata retail/office unit offers rear parking and is ideal for an owner occupier looking to invest at a an affordable price.

Area: 70m2 Zoned: Mixed Use Rental Status: Vacant

Sale Price From \$165,000 plus GST