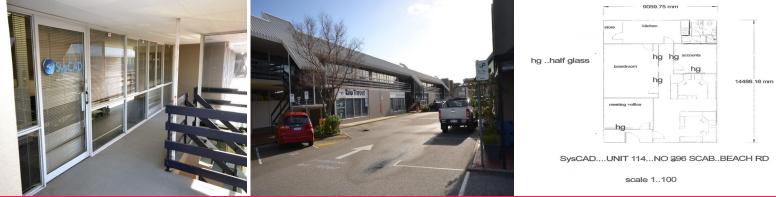

## Office for Lease in Osborne Park - Ready to go office space!

Ray White Commercial (WA) is pleased to offer For Lease 114/396 Scarborough beach Road, Osborne Park. This extremely well located and functional office space comes fully fitted and partitioned so you can move straight in! The office includes: 131sqm of office (inc kitchen and bathrooms) 6-8 work stations Separate meeting office 2 partitioned offices Large boardroom setup with projector and screen Kitchen / lunchroom with fridge and dishwasher Storeroom with server racks

Located on the first floor of a Neat, well maintained strata complex

Offices FOR LEASE

131sqm