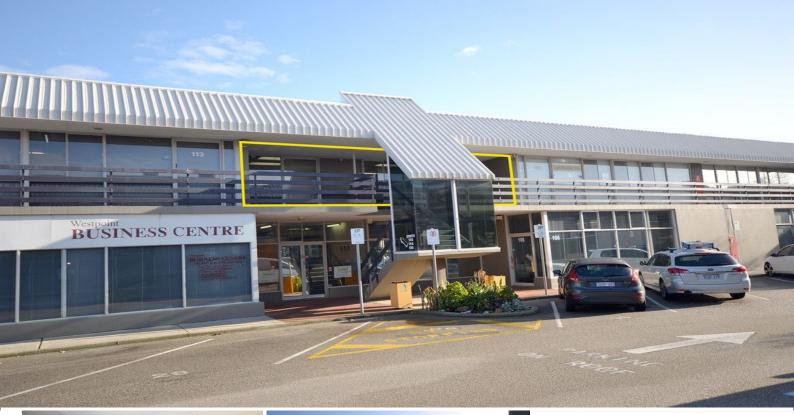

## 604/396 Scarborough Beach Road, Osborne Park WA

## Office for Lease in Osborne Park - Ready to go office space!

Ray White Commercial (WA) is pleased to offer For Lease 114/396 Scarborough beach Road, Osborne Park. This extremely well located and functional office space comes fully fitted and partitioned so you can move straight in! The office includes: 131sqm of office (inc kitchen and bathrooms) 6-8 work stations Separate meeting office 2 partitioned offices Large boardroom setup with projector and screen Kitchen / lunchroom with fridge and dishwasher Storeroom with server racks

Located on the first floor of a Neat, well maintained strata complex

Offices FOR LEASE

131sqm