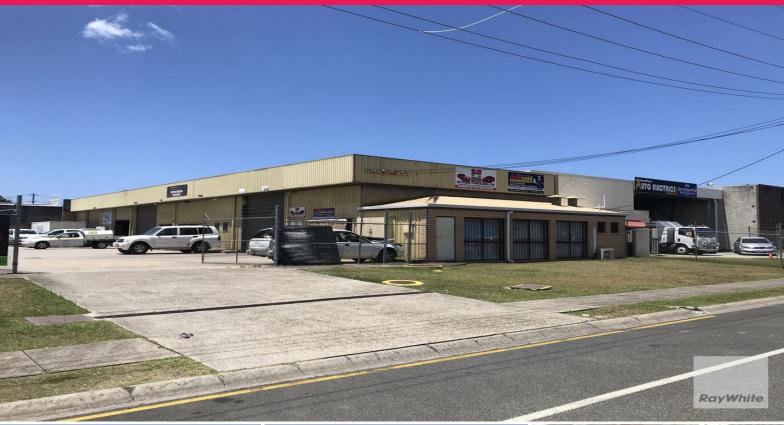

# 180m2 Industrial Unit - Minutes to Bruce Highway

Ray White Commercial Northern Corridor Group are pleased to offer 6/7-9 Industry Drive, Caboolture for Lease.

FEATURES:

- 180m2 Besser block warehouse fronting Industry Drive
- Secure gated complex
- Office/reception area
- 3 phase power
- Internal male/female amenities
- Kitchenette
- Signage provision

For further information

Industrial FOR LEASE

180sqm