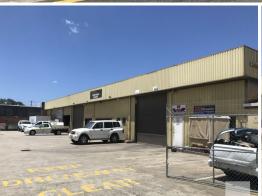

# 180m2 Industrial Unit - Minutes to Bruce Highway

Ray White Commercial Northern Corridor Group are pleased to offer 6/7-9 Industry Drive, Caboolture for Lease.

FEATURES:

- 180m2 Besser block warehouse fronting Industry Drive
- Secure gated complex
- Office/reception area
- 3 phase power
- Internal male/female amenities
- Kitchenette
- Signage provision

For further information

Industrial FOR LEASE

180sqm