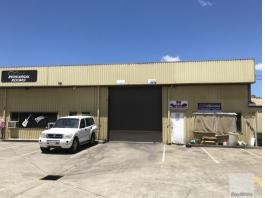

# 180m2 Industrial Unit - Minutes to Bruce Highway

Ray White Commercial Northern Corridor Group are pleased to offer 6/7-9 Industry Drive, Caboolture for Lease.

FEATURES:

- 180m2 Besser block warehouse fronting Industry Drive
- Secure gated complex
- Office/reception area
- 3 phase power
- Internal male/female amenities
- Kitchenette
- Signage provision

For further information

Industrial FOR LEASE

180sqm