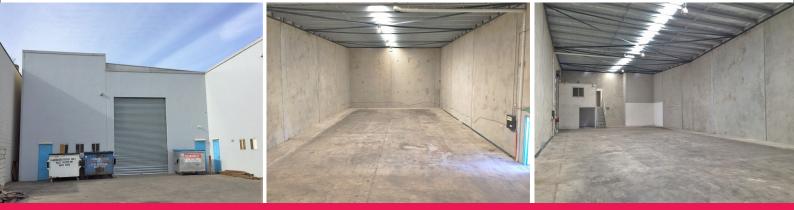

## **GREAT VALUE FOR MONEY**

Located along the M5 & Hume Highway corridor of South-Western Sydney & set within the popular industrial area of Campbelltown, this warehouse is very well presented, is spacious & has plenty of natural light. It really is a great value.

Property features include:

- 4 Car spaces
- High clearance (up to 8m)
- Motorised Roller Shutter
- 3 phase power
- Two Separate Bathrooms
- Shower facility
- Kitchenette

Call exclusive agent Aaron Brooker on