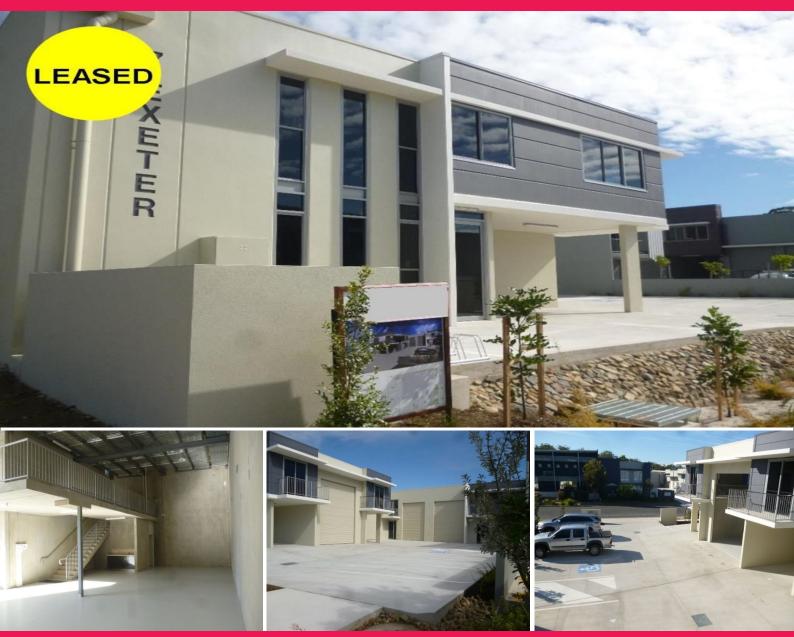

## **Brand New Industrial Unit For Lease ? Caloundra**

A brand new industrial unit for lease in Caloundra which ticks all the boxes.

In a boutique complex of four that has been constructed to the highest standard with quality finishes both inside and out.

- Area 185 m2 includes 39 m2 of mezzanine
- High clearance electric roller door
- Concrete mezzanine (high load capacity)
- Disable access bathroom/shower
- Quality kitchenette
- Small complex of four
- Painted concrete warehouse floor
- Three phase power
- Two exclusive car pa

Industrial FOR LEASE

185sqm