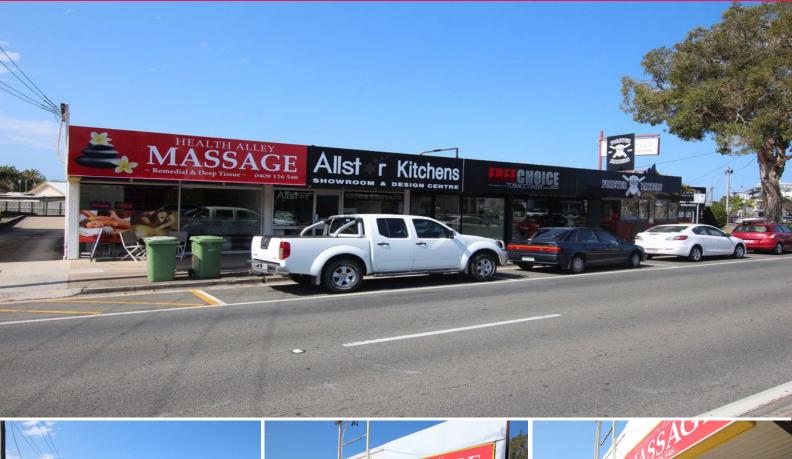

## 1/93 Aerodrome Road, Maroochydore QLD 4558

## High Exposure Retail Tenancy on Aerodrome Road | For Lease

Ray White Northern Corridor Group is proud to present the opportunity to secure 55m2 of highly exposed retail space positioned on the busy Aerodrome Road, Maroochydore. Currently tenanted by a nail salon who will be relocating on the 4th of November, this rare opportunity provides a well priced property for its location.

- 55m2 of highly exposed retail space
- Great signage opportunities
- Ample on-site and street parking
- Well positioned in Maroochydore
- Gross lease (outgoings included)

For further information or to arrange an inspection please don't hesitate to contact our Marketing Agents Emily  ${\sf P}$ 