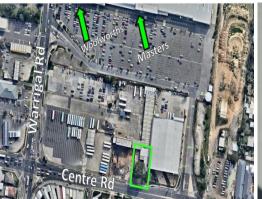

1037 Centre Road, Oakleigh South VIC 3167

## IT'S ALL ABOUT LOCATION!

Located on Centre Road only a stones throw from the Warrigal Road intersection, this office facility is not shy of exposure. Large branding opportunities out front with traffic passing constantly, your business won't be missed. Will suit a multitude of uses with 8 quality offices plus boardroom, ducted heating and cooling, disability access and so much more!