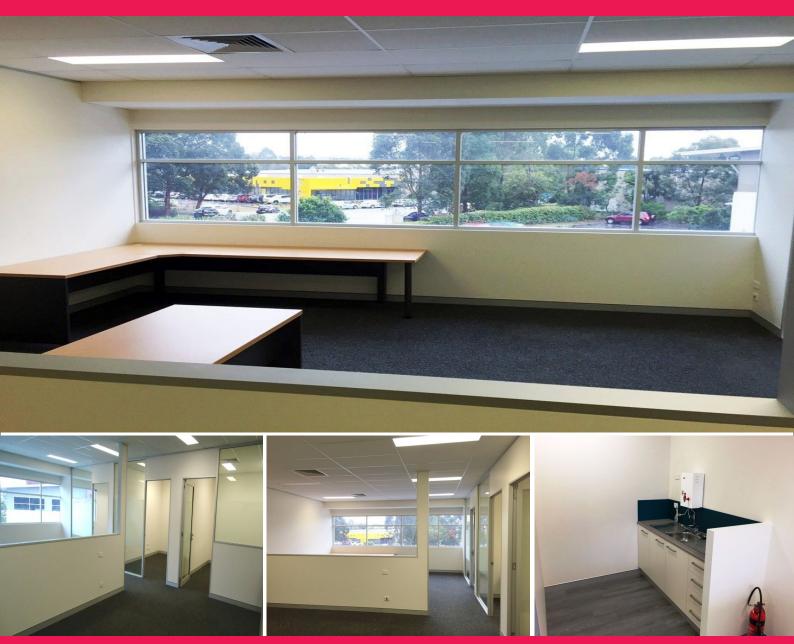

## 100m2 office in professional commercial building!

100m2 high grade air-conditioned office space with a large balcony and great outlook. Office space includes great natural light, extensive data and phone points, A/C. Located in a premier building with ample on-site parking and close proximity to the Sydney / Newcastle freeway.

A great rental rate with incentives available for the right tenant. Call Ben Purdue 0450 719 600 today to arrange an inspection!

Offices

FOR LEASE

100sqm

Raine&Horne, Commercial

**Ben Purdue** 

0450 719 600 ben@rhccc.com.au