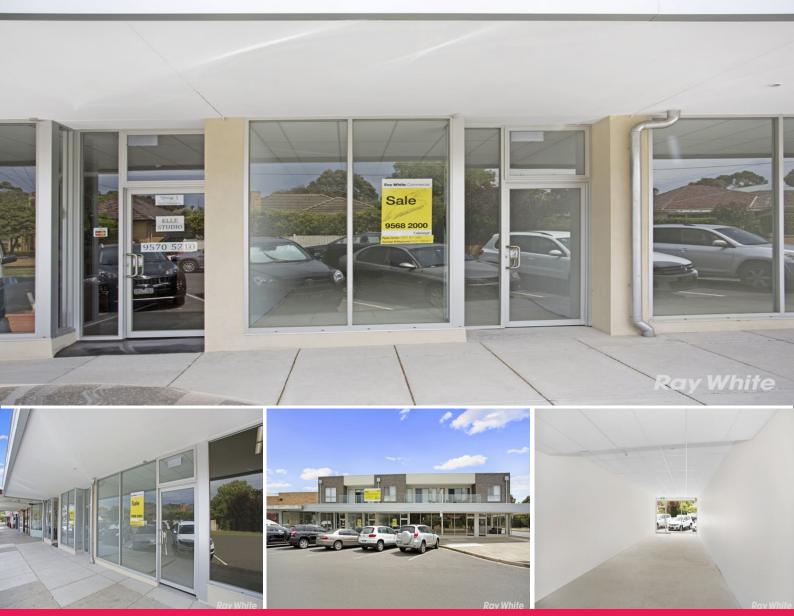

## BRAND-NEW GROUND FLOOR OFFICE / RETAIL PREMISES - ONLY TWO LEFT AND MUST BE SOLD

Whether you?re contemplating giving your self-managed super fund a boost or on the prowl for a trendy new space for your existing business, this brand new ground floor commercial premises offers an affordable opportunity to enter the commercial real estate market.

- Total area 50m2 approx.

- Ground floor with direct street access
- Comprising kitchenette and toilet
- One (1) allocated sec

Retail FOR SALE

50sqm