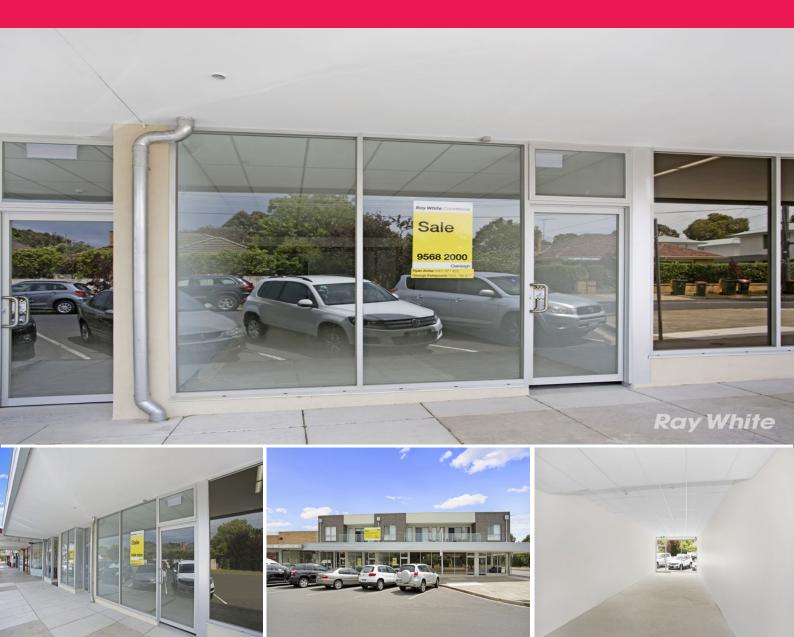

## BRAND-NEW GROUND FLOOR OFFICE / RETAIL PREMISES - ONLY TWO LEFT AND MUST BE SOLD

Whether you?re contemplating giving your self-managed super fund a boost or on the prowl for a trendy new space for your existing business, this brand new ground floor commercial premises offers an affordable opportunity to enter the commercial real estate market.

- Total area 50m2 approx.
- Ground floor with direct street access
- Comprising kitchenette and toilet
- One (1) allocated sec

Retail

FOR SALE

50sqm