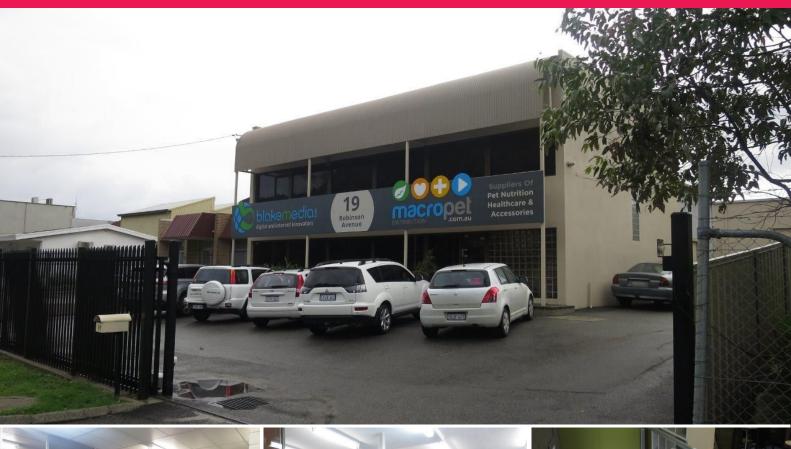

## 19 Robinson Avenue, Belmont WA 6104

## Property Features:

- > 130sqm ground floor showroom with amenities
- > 130sqm first floor office with toilet facility
- > 130sqm of warehouse / storage space
- > Secure on-site parking with automatic gate

> Centrally located between Abernethy Road and Francisco Street Belmont

> Additional 200sqm warehouse also available (subject to terms)

> Property can also be purchased, contact agent for details.

Belmont is located approximately 8 kilometres from the Perth Central Business District