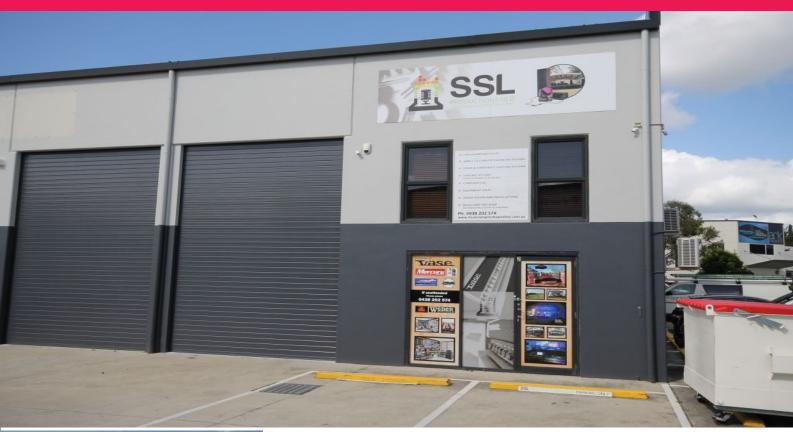

## **FOR SALE**

Unit 2, 25 Steel Street, Capalaba

- 178m2 industrial unit
- Modern strata titled industrial unit consisting of 148m2 warehouse plus a 15m2 ground floor and air conditioned office plus a 15m2 air conditioned and carpeted mezzanine office
- Front container height roller provides direct access into the warehouse
- The unit has 2 allocated car parks
- Excellent complex with multiple driveways

SALE PRICE\* - \$419,000 + GST

\*All prices quoted are exclusive of GST

Industrial

FOR SALE

178sqm