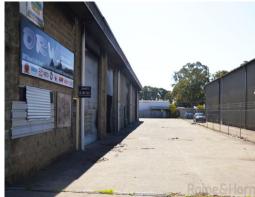

## Raine&Horne. Commercial

129 Coreen Avenue, Penrith NSW 2750

# PHENOMENAL COREEN AVENUE OPPORTUNITY

Public Auction to be held on-site - Thursday, 22nd September at 11am

- \* Extremely tightly held North Penrith pocket
- \* IN2 Light industrial zoning
- $^{\star}$  2,392sqm site with 1,150sqm building with the front half partially affected by fire (quote to repair available upon request)
- \* Outstanding value add opportunity
- \* Massive 30 metre frontage to Coreen Avenue
- \* Rear hardstand yard creating opportunity to further develop
- \* Possible strata subdivision (STCA)
- \* Excellent exposure and signage possibilities
- \* Tightly held location, minutes to the CBD and Castlereagh Road