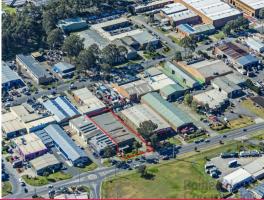

## Raine&Horne. Commercial

129 Coreen Avenue, Penrith NSW 2750

# PHENOMENAL COREEN AVENUE OPPORTUNITY

Public Auction to be held on-site - Thursday, 22nd September at 11am

- \* Extremely tightly held North Penrith pocket
- \* IN2 Light industrial zoning
- $^{\star}$  2,392sqm site with 1,150sqm building with the front half partially affected by fire (quote to repair available upon request)
- \* Outstanding value add opportunity
- \* Massive 30 metre frontage to Coreen Avenue
- \* Rear hardstand yard creating opportunity to further develop
- \* Possible strata subdivision (STCA)
- \* Excellent exposure and signage possibilities
- \* Tightly held location, minutes to the CBD and Castlereagh Road