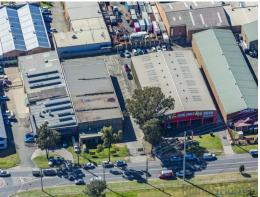

## Raine&Horne. Commercial

129 Coreen Avenue, Penrith NSW 2750

# PHENOMENAL COREEN AVENUE OPPORTUNITY

Public Auction to be held on-site - Thursday, 22nd September at 11am

- \* Extremely tightly held North Penrith pocket
- \* IN2 Light industrial zoning
- $^{\star}$  2,392sqm site with 1,150sqm building with the front half partially affected by fire (quote to repair available upon request)
- \* Outstanding value add opportunity
- \* Massive 30 metre frontage to Coreen Avenue
- \* Rear hardstand yard creating opportunity to further develop
- \* Possible strata subdivision (STCA)
- \* Excellent exposure and signage possibilities
- \* Tightly held location, minutes to the CBD and Castlereagh Road