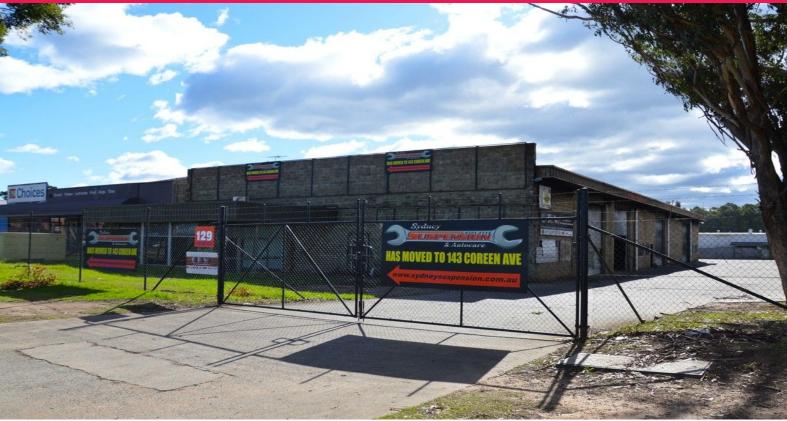

## Raine&Horne. Commercial

129 Coreen Avenue, Penrith NSW 2750

# PHENOMENAL COREEN AVENUE OPPORTUNITY

Public Auction to be held on-site - Thursday, 22nd September at 11am

- \* Extremely tightly held North Penrith pocket
- \* IN2 Light industrial zoning
- $^{\star}$  2,392sqm site with 1,150sqm building with the front half partially affected by fire (quote to repair available upon request)
- \* Outstanding value add opportunity
- \* Massive 30 metre frontage to Coreen Avenue
- \* Rear hardstand yard creating opportunity to further develop
- \* Possible strata subdivision (STCA)
- \* Excellent exposure and signage possibilities
- \* Tightly held location, minutes to the CBD and Castlereagh Road