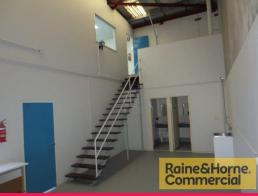

- \* 35sqm air conditioned ground floor office
- \* 35sqm air conditioned mezzanine office
- \* Fully data networked with patch panel
- \* 46sqm clear span warehouse
- \* Electric container height roller door
- \* Own amenities kitchenette and two toilets
- \* Good signage to both Steel Street and Neumann Road
- \* Small complex of seven units
- \* Outgoings included in rent
- \* Pricing excludes GST