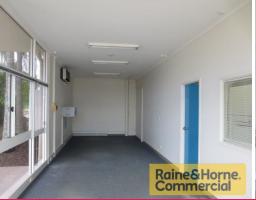

- \* 35sqm air conditioned ground floor office
- \* 35sqm air conditioned mezzanine office
- \* Fully data networked with patch panel
- \* 46sqm clear span warehouse
- \* Electric container height roller door
- \* Own amenities kitchenette and two toilets
- \* Good signage to both Steel Street and Neumann Road
- \* Small complex of seven units
- \* Outgoings included in rent
- \* Pricing excludes GST