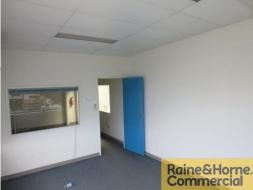

- \* 35sqm air conditioned ground floor office
- \* 35sqm air conditioned mezzanine office
- \* Fully data networked with patch panel
- \* 46sqm clear span warehouse
- \* Electric container height roller door
- \* Own amenities kitchenette and two toilets
- \* Good signage to both Steel Street and Neumann Road
- \* Small complex of seven units
- \* Outgoings included in rent
- \* Pricing excludes GST