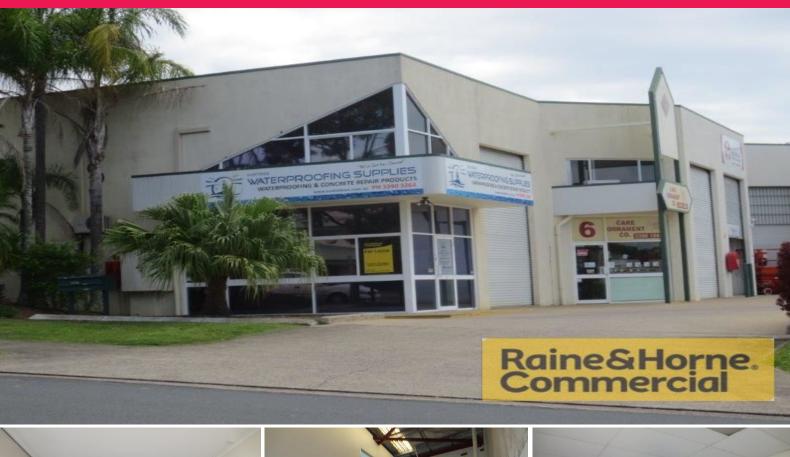

## Raine&Horne. Commercial

Unit 7/1-3 Steel Street, Capalaba QLD 4157

## 116sqm Quality Tilt Panel Unit with Great Exposure

This neatly appointed front unit has a prime position on the corner of Steel Street and Neumann Road. Inspection will not disappoint.

Features include:

- \* 35sqm air conditioned ground floor office
- \* 35sqm air conditioned mezzanine office
- \* Fully data networked with patch panel
- \* 46sqm clear span warehouse
- \* Electric container height roller door
- \* Own amenities kitchenette and two toilets
- \* Good signage to both Steel Street and Neumann Road
- \* Small complex of seven units
- \* Outgoings included in rent
- \* Pricing excludes GST