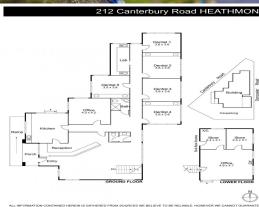

- Leased to Heathmont Dental since 1995
- Prominent Exposure to Canterbury Road
- 2 main street frontages
- Building Area | 243m2

Healthcare

FOR SALE

243sqm