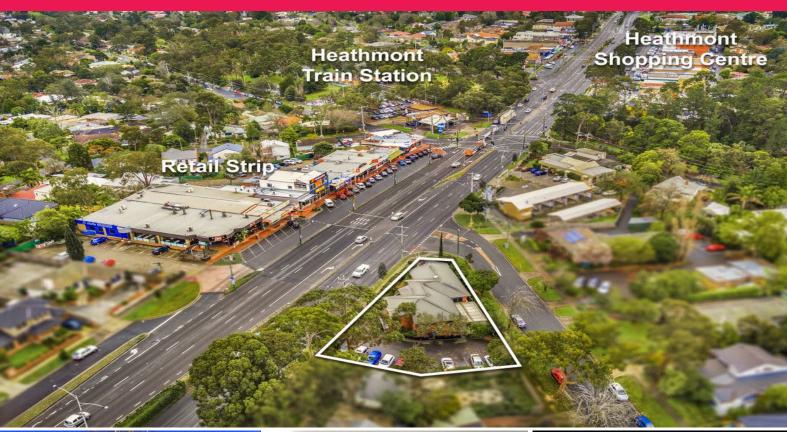

This purpose built prime corner allotment with outstanding exposure with future value add potential makes this strong lease covenant property a must have in your property portfolio, not to mention the fact the property boasts:

- Leased to Heathmont Dental since 1995
- Prominent Exposure to Canterbury Road
- 2 main street frontages
- Building Area | 243m2

Healthcare

FOR SALE

243sqm