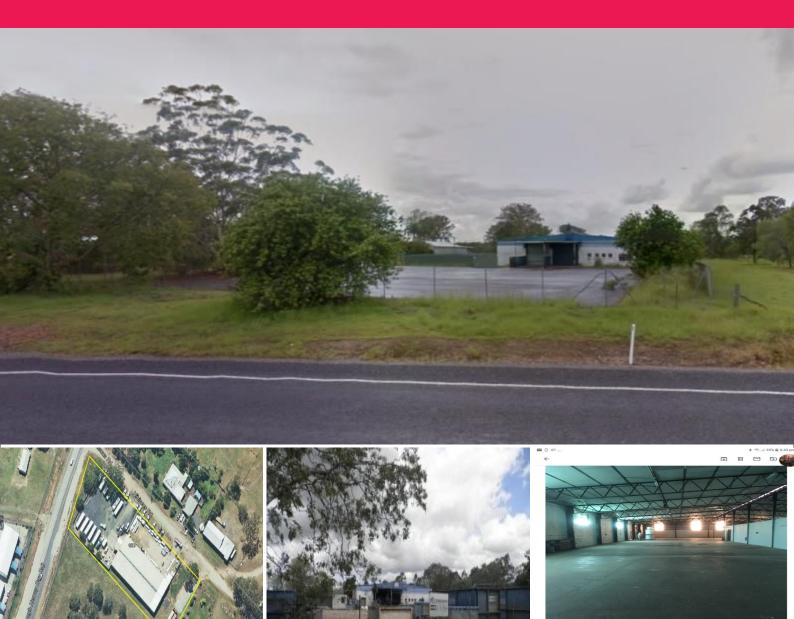

1090 Saltwater Creek Rd, Maryborough QLD 4650

## INDUSTRIAL PROPERTY ? MULTIPLE USES ? CORNER BLOCK ? MAIN ROAD EXPOSURE

Phone enquiries - please quote property ID 17102

Substantial industrial corner block set on 1.75 acres (6410m2) with huge 1200m2 Besserblock Building.

Suitable for storage, manufacturing, retail/industrial, machinery maintenance, industrial trade, trucking business and more.

- -Outside is Asphalt with enough room for over 50 vehicles.
- -The property is fully