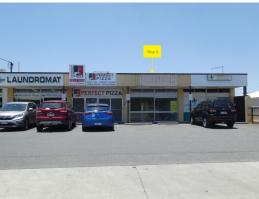

## **Cheap Rent For A Busy Retail Centre**

- \* Shop 4 is a 65m2\* air-conditioned retail shop or office
- \* Rent is only \$450 + GST per week as gross rent
- \* Outgoings are included in the rental
- \* Shop is vacant now and available to lease now
- \* Parking at the front door for customers
- \* The shop is connected to NBN via Fibre to the Premises (the best connection)
- \* Signage on the tenant pylon sign is available on two sides
- $^{\ast}$  Signage on shopfront and building facade facing the busy main road
- \* Also shop 3 -55m2\* is available to lease in case you need a bigger area
- \* Call now to arrange an inspection or to make an offer to lease

Retail

FOR LEASE

65sqm