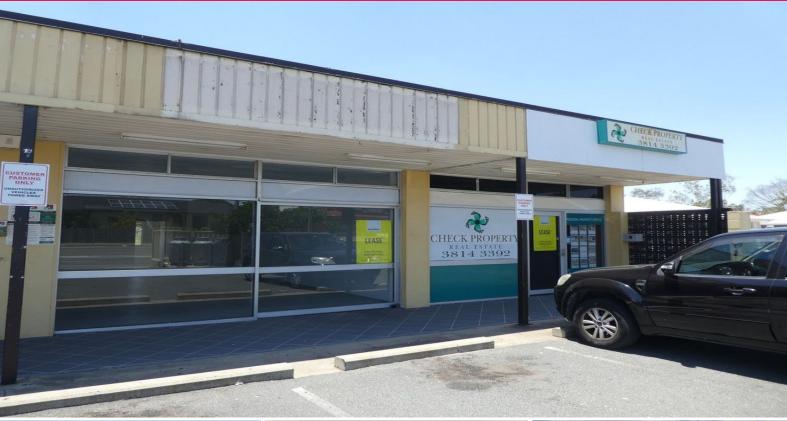

## **Cheap Rent For A Busy Retail Centre**

- \* Shop 4 is a 65m2\* air-conditioned retail shop or office
- \* Rent is only \$450 + GST per week as gross rent
- \* Outgoings are included in the rental
- \* Shop is vacant now and available to lease now
- \* Parking at the front door for customers
- \* The shop is connected to NBN via Fibre to the Premises (the best connection)
- \* Signage on the tenant pylon sign is available on two sides
- $^{\ast}$  Signage on shopfront and building facade facing the busy main road
- \* Also shop 3 -55m2\* is available to lease in case you need a bigger area
- \* Call now to arrange an inspection or to make an offer to lease

Retail

FOR LEASE

65sqm