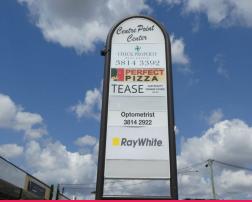

## **Cheap Rent For A Busy Retail Centre**

- \* Shop 4 is a 65m2\* air-conditioned retail shop or office
- \* Rent is only \$450 + GST per week as gross rent
- \* Outgoings are included in the rental
- \* Shop is vacant now and available to lease now
- \* Parking at the front door for customers
- \* The shop is connected to NBN via Fibre to the Premises (the best connection)
- \* Signage on the tenant pylon sign is available on two sides
- $^{\ast}$  Signage on shopfront and building facade facing the busy main road
- \* Also shop 3 -55m2\* is available to lease in case you need a bigger area
- \* Call now to arrange an inspection or to make an offer to lease