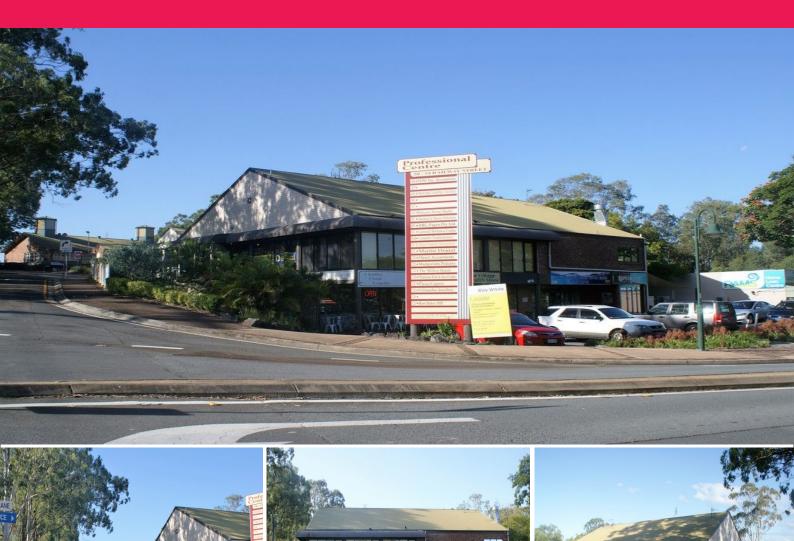

## Tenants Required Immediately In Mudgeeraba Best Professional Centre!

- \* Suite A7 66m2
- \* Other sizes from 100m2 120m2
- \* Join the Mudgeeraba Professional Centre
- \* Ideal for Specialists, Accountants, Solicitors, Doctors etc
- \* First floor tenancy
- \* Surround yourself with friendly and peaceful neighbours in this traditional styled hub
- \* Many car parks on site and surrounding this centre, very easy to access
- \* Excellent toilet facilities for both male, female and disabled
- \* Additional signage opportunities are available upon further discussion
- \* OTHER SIZED TENANCIES AVAILABLE
- \* Please contact listin

Offices

FOR LEASE

66sqm