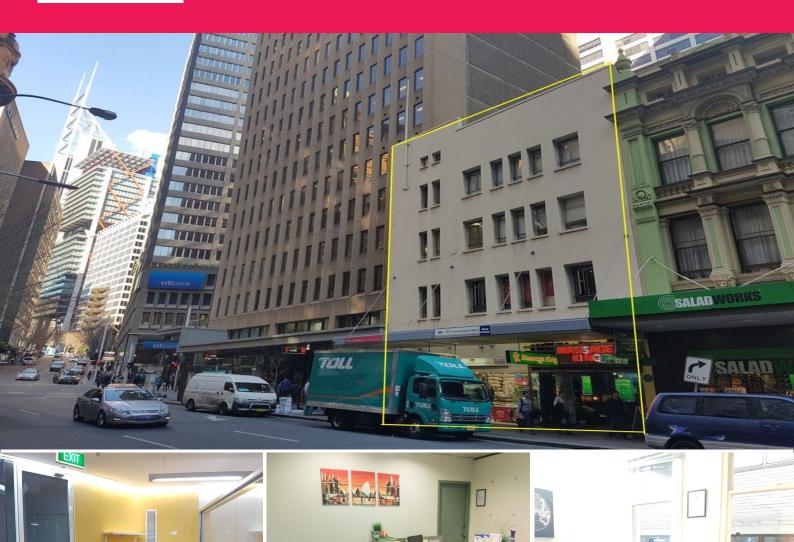

### 2/19 - 21 Hunter Street

19-21 Hunter Street is a four storey building situated between George Street and Pitt Street comprising 2 ground floor retail tenancies and 3 levels of commercial office space with excellent proximity to public transport, Wynyard and Martin Place. Other tenants in the building include Vision Personal Training & Life and Balance.

Whole floor opportunity 201.50sqm (approx.) Existing fit out and 2 sides of natural light 5 offices, meeting room, tea room and storage Main passenger lift plus open staircase

Offices

FOR LEASE

201sqm