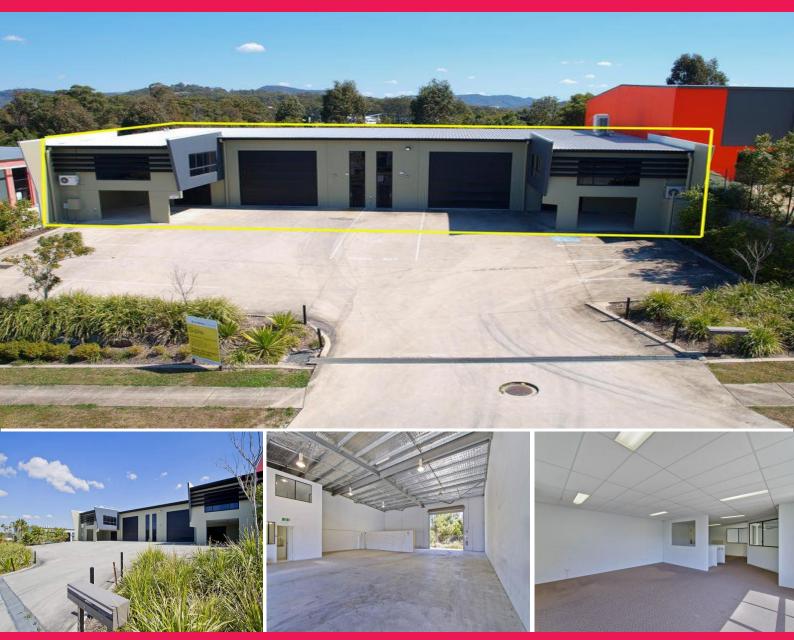

## **Outstanding Investment Opportunity**

- \* Freestanding property
- \* 902m2\* GFA on 1,500m2\* land
- \* Only 2 units in complex
- \* Leased to long term reliable tenant
- \* Strong rental return
- \* Key position in the growth corridor of Upper Coomera
- \* Awesome investment
- \* A great addition to your investment portfolio

Get The Ray White \_Know How by contacting exclusive agent Steve Macgregor for more details - click on the link above.

\* Approximately

Industrial

FOR SALE

902sqm