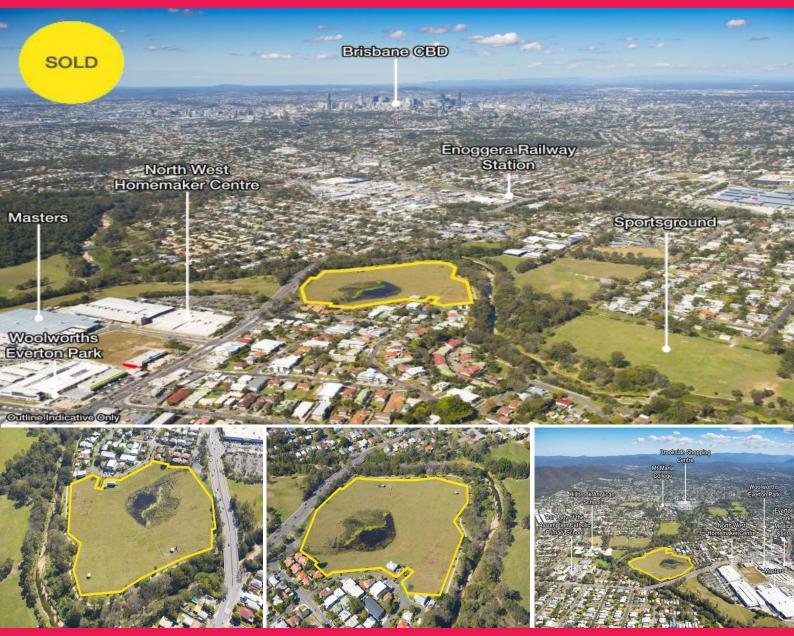

## 6.1 Hectare\* Everton Park Development Site

- Within 10km\* north of the Brisbane CBD
- Low-Medium Density Residential, Emerging Community and Rural Zone
- Potential development options include townhouse, aged care / retirement and residential subdivision (^STCA)
- Multiple existing titles

- Walking distance to Brookside Shopping Centre, North West Homemaker Centre, Coles Everton Plaza, Woolworths Everton Park, Schools, Public Transport, Kedron Brook Bikeway, Parks and a variety of medical and health facilities.